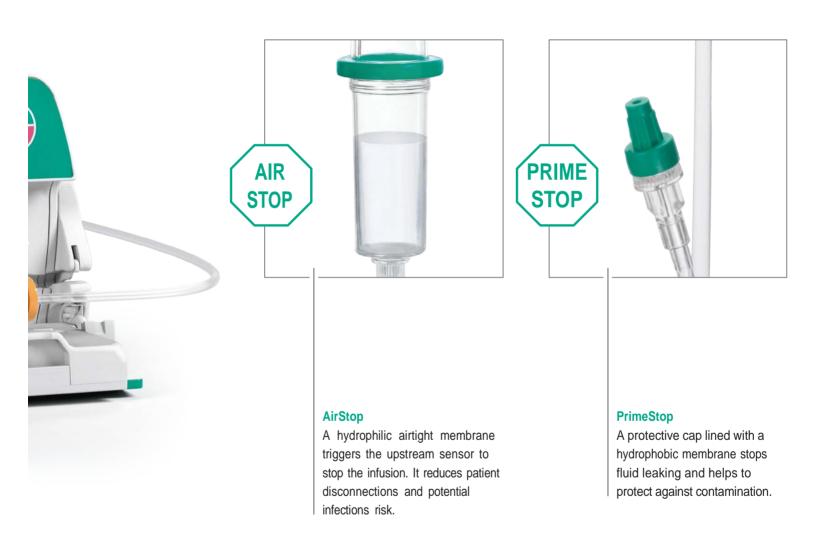

#### Infusomat<sup>plus</sup> Line

Colour codes and shapes make line insertion easy. Dedicated tubing material allows continued accuracy over long periods (96h).

THERAPY