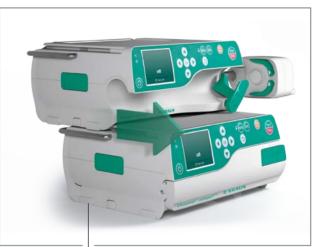

### Perfusor<sup>®</sup> compact<sup>plus</sup> Release Time to Care

Intuitive operation and guided loading reduces training needs.

Flexibility Modular system for advanced and easy transport.