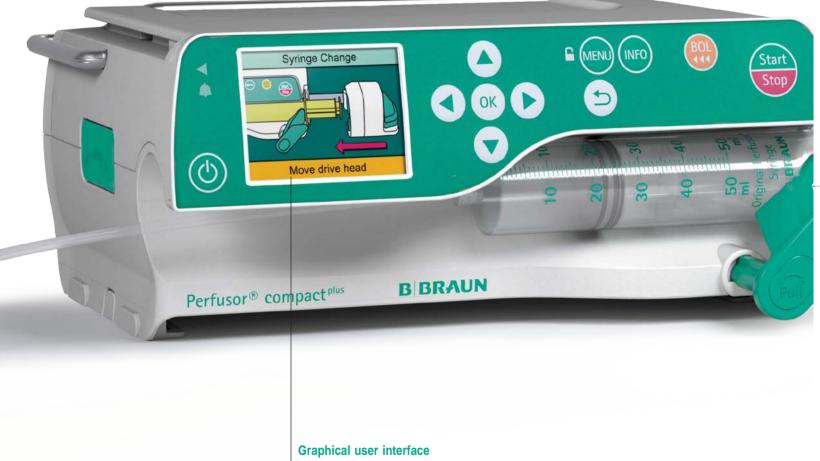

#### Syringe loading

Fast loading and start-up with improved safety due to semi-automatic drive.