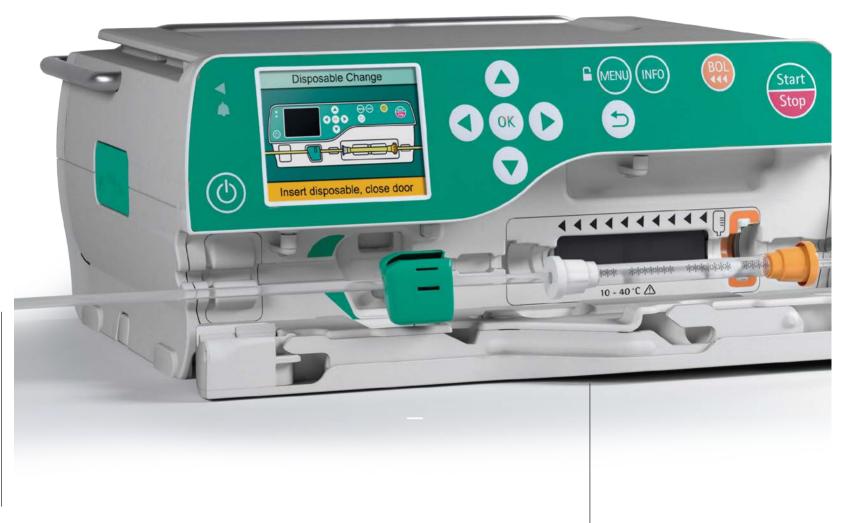

#### Syringe loading

Fast loading and start-up with improved safety due to semi-automatic drive.