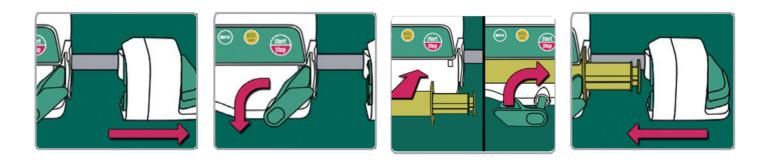

#### Syringe loading

Fast loading and start-up with improved safety due to semi-automatic drive.