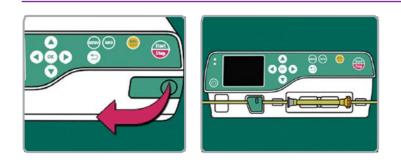

#### **Anti Free-Flow Clamp**

The Anti Free-Flow Clamp automatically closes the line to prevent any risk of free-flow when the door is opened.