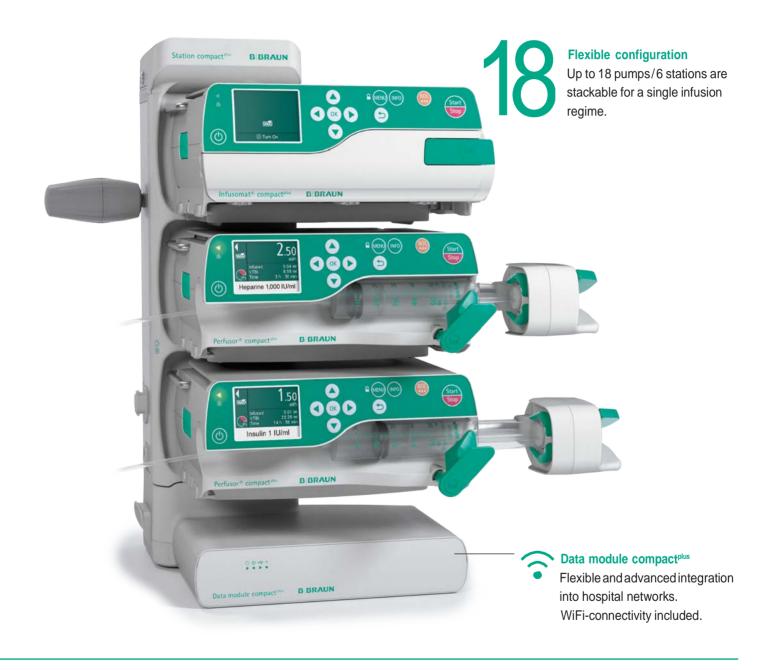

# Advanced Workflow Saving Time to Care

## **Technical Data**

| Station compact <sup>plus</sup> Com | Description                                                   |        |                                       |
|-------------------------------------|---------------------------------------------------------------|--------|---------------------------------------|
| Туре                                | Docking station for up to 3 infusion pumps                    |        | · · · · · · · · · · · · · · · · · · · |
| Dimension                           | 305 x 375 x 202 mm (W x H x D)                                | _      |                                       |
| Weight                              | 3.3 kg                                                        | 375 mm | 0                                     |
| Moisture                            | IP34 (water splashing from any direction)                     | c.     | -                                     |
| Configuration                       | Tool-free assembly of up to 6 Station compact <sup>plus</sup> | 1      |                                       |
| oomgaration                         | (max. 18 infusion pumps) in one or two pillars.               |        | 305 mm                                |
| Interface Type                      | - Infrared                                                    |        |                                       |
|                                     | - Staff call                                                  |        |                                       |
| Accessory                           | Fixation for wall railing systems and pole systems            |        |                                       |
| Pole Clamp                          | For vertical mounting with integrated over-twist protection   |        |                                       |
| Code no. (REF)                      | 8717141                                                       |        |                                       |

| Data module compact <sup>plus</sup> | Description                                                                                                                                                                                                          |                    |
|-------------------------------------|----------------------------------------------------------------------------------------------------------------------------------------------------------------------------------------------------------------------|--------------------|
| Туре                                | Data module for Station compact <sup>plus</sup>                                                                                                                                                                      |                    |
| Dimension                           | 243x92x235 mm (WxHxD)                                                                                                                                                                                                | =<br>[ [ [0000000] |
| Weight                              | 1.1 kg                                                                                                                                                                                                               |                    |
| Moisture                            | IP34 (water splashing from any direction)                                                                                                                                                                            |                    |
| Interface Type                      | Data communication can be optionally integrated into<br>a Station compact <sup>plus</sup> Com and allows data communication<br>for up to 18 infusion pumps.<br>Interfaces: Ethernet, 2 x USB, WiFi, HDMI, Mini DIN 9 | 243 mm             |
| Code no. (REF)                      | 8717160                                                                                                                                                                                                              |                    |