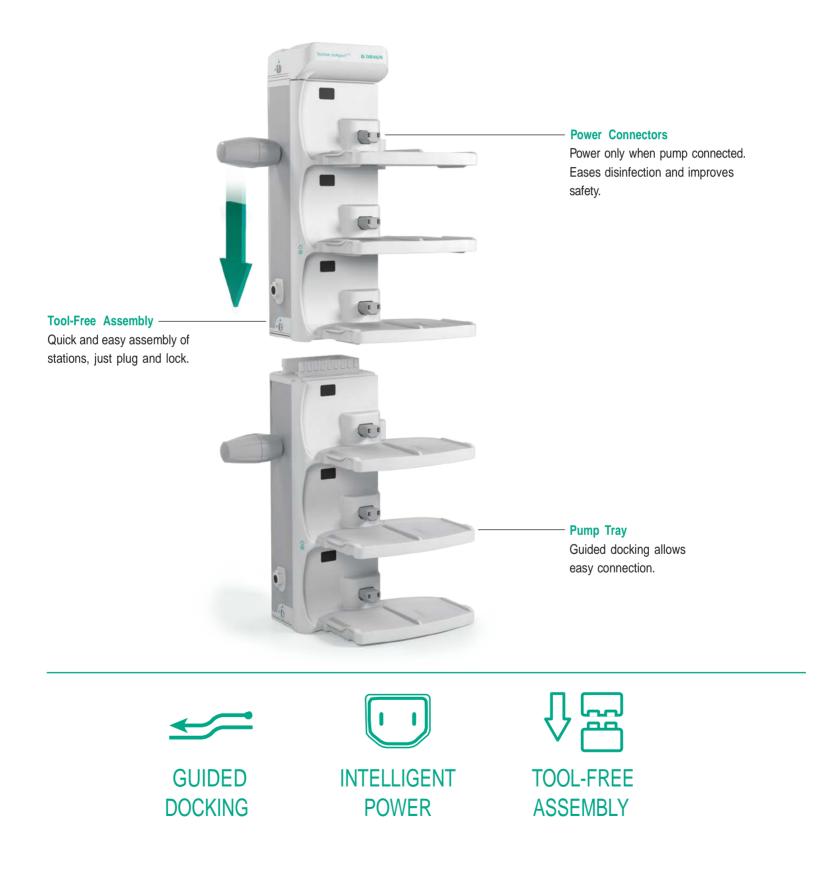

up> compact<sup>plus</sup> Time to Care











### Perfusor<sup>®</sup> compact<sup>plus</sup> Release Time to Care



Intuitive operation and guided loading reduces training needs.





Flexibility Modular system for advanced and easy transport.

#### Syringe loading

Fast loading and start-up with improved safety due to semi-automatic drive.









#### Infusomat<sup>®</sup> compact<sup>plus</sup> Release Time to Care



#### **Anti Free-Flow Clamp**

The Anti Free-Flow Clamp automatically closes the line to prevent any risk of free-flow when the door is opened.

#### Infusomat<sup>plus</sup> Line

Colour codes and shapes make line insertion easy. Dedicated tubing material allows continued accuracy over long periods (96h).





THERAPY





# Advanced Workflow Saving Time to Care







### Dose Error Reduction System (DERS) Time to Care



**B. BRAUN** 

**DOSEGUARD™** 

#### B. Braun OnlineSuite For Innovative Solutions



#### **Upload Manager**

Centralized upload via the clinical network allows always up to date drug library and device configuration.



B. BRAUN ONLINESUITE

## **Technical Data**

| Perfusor® compact <sup>plus</sup> | Description                                                                                          |        |
|-----------------------------------|------------------------------------------------------------------------------------------------------|--------|
| Туре                              | Infusion syringe pump                                                                                |        |
| Dimension