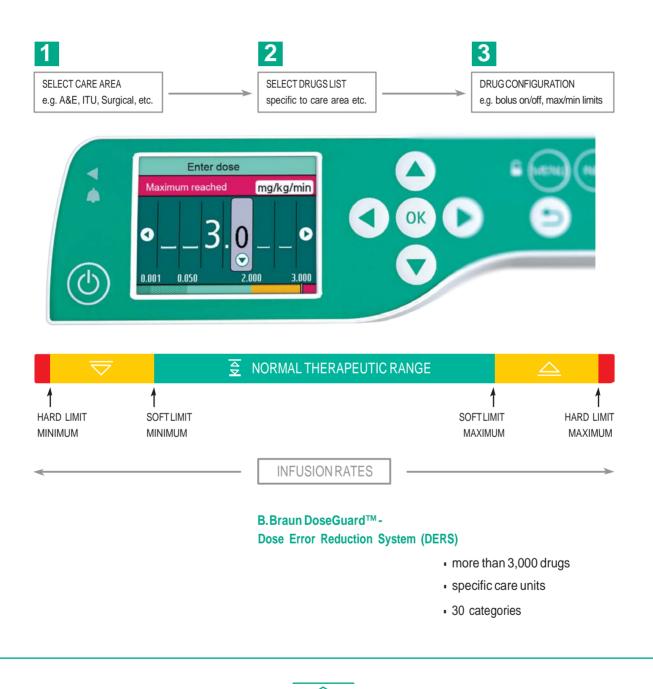

### Dose Error Reduction System (DERS) Time to Care

**B. BRAUN** 

**DOSEGUARD™** 