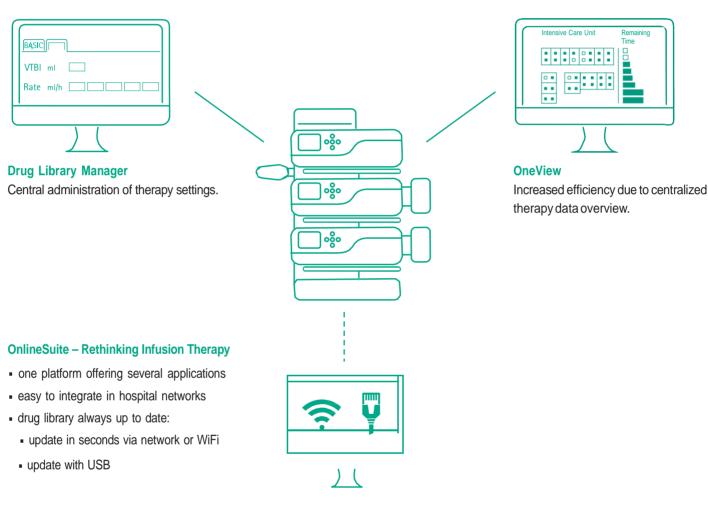

#### B. Braun OnlineSuite For Innovative Solutions

#### **Upload Manager**

Centralized upload via the clinical network allows always up to date drug library and device configuration.

B. BRAUN ONLINESUITE