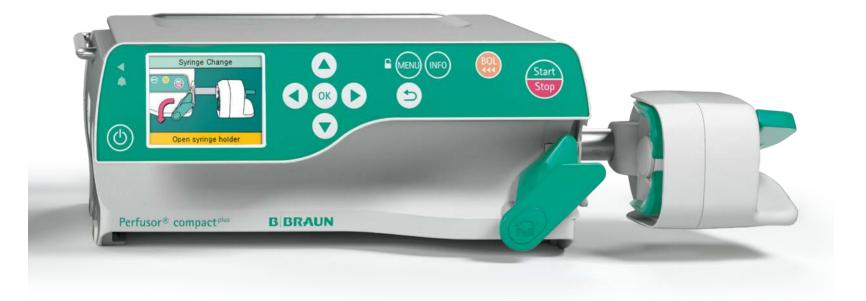

#### Syringe loading

Fast loading and start-up with improved safety due to semi-automatic drive.