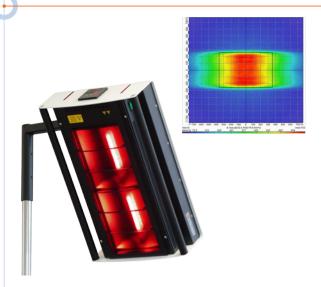

upport system since the power supply is built into the stand. These (optional) stands must be ordered separately.

### Model IRS (600W)

The Halogen Infrared Spot IRS combines modern design with functionality and efficiency. With a capacity of 600 Watt (3x200W) it produces the equivalent light output as a 900 Watt infrared spot equipped with conventional light bulbs.

The specially designed reflectors of the Halogen Infrared Spot IRS spread the radiation wide and evenly on the patient's body.

In combination with the stand SST / SSU / SSV, the Halogen Infrared Spot IRS builds a functional entity that matches the current state of the art and stands out by its straight-line design



T.: +31-(0)10 - 203 06 00 E: info@enraf-nonius.nl www.enraf-nonius.com

30\_44 EN

HALOGEN INFRARED SPOTS





#### Features

- Powder-coated aluminium / sheet steel housing •
- Housing colour: white / black •
- 3 halogen lamps (200W each), emitting infrared radiation in a • therapeutically effective range
- 3 reflectors, spreading the radiation wide and evenly
- Complies with the photo-biological safety standard (DIN EN 62471) •
- Electronic timer with repeat-function
- Protection grid to avoid burns
- Main switch with power indicator
- Mountable to mobile stand SST / SSU / SSV (optional)
- Mountable to wall arm HWA (optional)

### model IRS 2 (400W)

The IRS 2 is an economic halogen spot and is based on the same attractive design and the same technology as the larger version IRS.

The IRS 2 has a simplified control unit and is equipped with 2 halogen lamps (200W each) and 2 reflectors.

With a