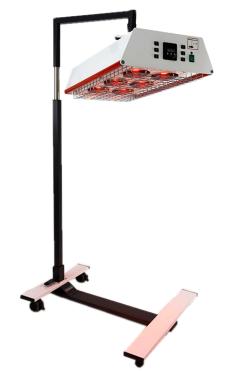

|

#### 

| ORDERING        | JATA                                                 |
|-----------------|------------------------------------------------------|
| 3441803         | Halogen IR-radiator IRS-2 (400W), 220-240V, 50/60Hz* |
| 3441804         | Halogen IR-radiator IRS (600W), 220-240V, 50/60Hz*   |
| * without stand | and without mains cable. Please order separately!    |
| OPTIONAL A      | ACCESSORIES                                          |
| 3441821         | Mobile stand SST (T-base), including mains cable     |
| 3441822         | Mobile stand SSU (U-base), including mains cable     |
| 3441823         | Mobile stand SSV (V-base), including mains cable     |

3441824 Wall arm HWA, including mains cable **INFRARED RADIATORS (MODEL TGS)** 





The traditional TGS Infrared radiators are used for heat treatment (infrared thermotherapy) in physiotherapy.

Two versions of the TGS are available:

- TGS 6.2 (900W / 6x150W infrared)
- TGS 3.2 (450W / 3x150W infrared)

The TGS infrared radiators must be connected to a (mobile) support system since the power supply is built into the stand. These (optional) stands must be ordered separately.

### TGS 6.2 (900 W)

#### Features

- Powder-coated aluminium / sheet steel housing
- Housing colour: white
- Handle bar colours: red, blue, green, yellow or black
- Electronic timer (treatment time max. 60 min.)
- 6 therapeutic IR-lamps (Philips Infrared PAR 38, 150W)
- Each bulb can be switched ON/OFF individually
- Protection grid to avoid burns
- Main switch with power indicator
- Mountable to