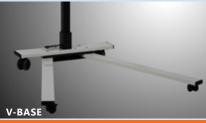

|



ENRAF-NONIUS B.V. Vareseweg 127 3047 AT Rotterdam The Netherlands T.: +31-(0)10 - 203 06 00 E: info@enraf-nonius.nl www.enraf-nonius.com

| Wall arm                              | HWA       |
|---------------------------------------|-----------|
| Ordering data                         | 3441824   |
| Net weight                            | 8,5 kg    |
| Shipping weight                       | 10 kg     |
| Load range                            | 8-13 kg   |
| Radius of action                      | 1550 mm   |
| Maximum angle of inclination way up   | 35 °      |
| Maximum angle of inclination way down | 55 °      |
| Nominal voltage                       | 220-240 V |
| Power frequency                       | 50/60 Hz  |
| Cross section of the power cable      | 3 x 1 mm² |