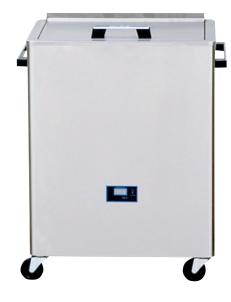

## PACKHEATER

The Packheater is used for heating packs. The enamelled heater is standard delivered including base grid. The water temperature is accurately maintaned by a thermostat at a preselected, constant value.

#### **3448191 PACKHEATER**

#### Table model •

- Enamelled heater •
- Thermostatic temperature control
- Watertemperature adjustable (50-95 °C)
- Content 29 litre

#### **TECHNICAL SPECIFICATIONS**

Tank capacity: Temperature range: Mains voltage: Frequency: Power consumption: Dimensions: Weight:

29 I 50-100 °C 220-240 V 50/60 Hz 700 W height 42 cm, diameter 35 cm 7 kg