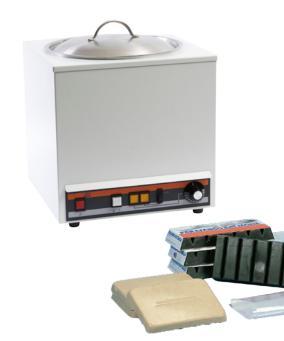

#### FANGOHEATER

The compact design as table model makes the unit suitable to be used in any kind of practice. It is possible to process Paraligno as well as Parafango Battaglia in the heater. Because of the direct heating system, the Fango heater is highly suitable for sterilising paraffin (at 135 °C).\*. The Fango heater is glass wool isolated and is delivered including a splash cover with cold grip.

#### 1468904 FANGOHEATER

#### STANDARD ACCESSORIES

1468751Operating manual fangoheater3444290Mains cable

| OPTIONAL | ACCESSORIES                                     |
|----------|-------------------------------------------------|
| 3448112  | Paraffin wax, pure form, 25 kg                  |
| 3448164  | Paraligno, 5 kg                                 |
| 3448108  | Parafango Battaglia, 12 kg                      |
| 3448137  | Parafoil, 40x60 cm, 1000 sheets                 |
| 3448136  | Heat-transfer liquid for the paraffin-bath, 5 l |