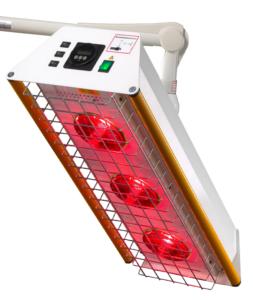

#### STANDAARD ACCESSOIRES 1400725

User manual

| OPTIONAL | ACCESSORIES                                      |                                                                                                                                                                                                                                                                                                                                                                                                                                                                                                                                                                                                                                                                                                                                                                                                                                                                                                                                                                                                                                                                                                                                                                                                                                                                                                                                                                                                                                                                                                                                                                                                                                                                                                                                                                                                                                                                                                                                                                                                                                                                                                                                | CALINDA                                 | ~                                                                                                                                                                                                                                                                                                                                                                                                                                                                                                                                                                                                                                                                                                                                                                                                                                                                                                                                                                                                                                                                                                                                                                                                                                                                                                                                                                                                                                                                                                                                                                                                                                                                                                                                                                                                                                                                                                                                                                                                                                                                                                                              | A = A                   |
|----------|--------------------------------------------------|--------------------------------------------------------------------------------------------------------------------------------------------------------------------------------------------------------------------------------------------------------------------------------------------------------------------------------------------------------------------------------------------------------------------------------------------------------------------------------------------------------------------------------------------------------------------------------------------------------------------------------------------------------------------------------------------------------------------------------------------------------------------------------------------------------------------------------------------------------------------------------------------------------------------------------------------------------------------------------------------------------------------------------------------------------------------------------------------------------------------------------------------------------------------------------------------------------------------------------------------------------------------------------------------------------------------------------------------------------------------------------------------------------------------------------------------------------------------------------------------------------------------------------------------------------------------------------------------------------------------------------------------------------------------------------------------------------------------------------------------------------------------------------------------------------------------------------------------------------------------------------------------------------------------------------------------------------------------------------------------------------------------------------------------------------------------------------------------------------------------------------|-----------------------------------------|--------------------------------------------------------------------------------------------------------------------------------------------------------------------------------------------------------------------------------------------------------------------------------------------------------------------------------------------------------------------------------------------------------------------------------------------------------------------------------------------------------------------------------------------------------------------------------------------------------------------------------------------------------------------------------------------------------------------------------------------------------------------------------------------------------------------------------------------------------------------------------------------------------------------------------------------------------------------------------------------------------------------------------------------------------------------------------------------------------------------------------------------------------------------------------------------------------------------------------------------------------------------------------------------------------------------------------------------------------------------------------------------------------------------------------------------------------------------------------------------------------------------------------------------------------------------------------------------------------------------------------------------------------------------------------------------------------------------------------------------------------------------------------------------------------------------------------------------------------------------------------------------------------------------------------------------------------------------------------------------------------------------------------------------------------------------------------------------------------------------------------|-------------------------|
| 3448135  | Base grid, plastic-coated                        |                                                                                                                                                                                                                                                                                                                                                                                                                                                                                                                                                                                                                                                                                                                                                                                                                                                                                                                                                                                                                                                                                                                                                                                                                                                                                                                                                                                                                                                                                                                                                                                                                                                                                                                                                                                                                                                                                                                                                                                                                                                                                                                                |                                         |                                                                                                                                                                                                                                                                                                                                                                                                                                                                                                                                                                                                                                                                                                                                                                                                                                                                                                                                                                                                                                                                                                                                                                                                                                                                                                                                                                                                                                                                                                                                                                                                                                                                                                                                                                                                                                                                                                                                                                                                                                                                                                                                | FELER                   |
| 3448199  | Rack, stainless steel                            | Contractory of                                                                                                                                                                                                                                                                                                                                                                                                                                                                                                                                                                                                                                                                                                                                                                                                                                                                                                                                                                                                                                                                                                                                                                                                                                                                                                                                                                                                                                                                                                                                                                                                                                                                                                                                                                                                                                                                                                                                                                                                                                                                                                                 |                                         |                                                                                                                                                                                                                                                                                                                                                                                                                                                                                                                                                                                                                                                                                                                                                                                                                                                                                                                                                                                                                                                                                                                                                                                                                                                                                                                                                                                                                                                                                                                                                                                                                                                                                                                                                                                                                                                                                                                                                                                                                                                                                                                                | In the loss of the loss |
| 3448132  | Tongs made of wood                               | 3448135                                                                                                                                                                                                                                                                                                                                                                                                                                                                                                                                                                                                                                                                                                                                                                                                                                                                                                                                                                                                                                                                                                                                                                                                                                                                                                                                                                                                                                                                                                                                                                                                                                                                                                                                                                                                                                                                                                                                                                                                                                                                                                                        | 3448199                                 | 3448132                                                                                                                                                                                                                                                                                                                                                                                                                                                                                                                                                                                                                                                                                                                                                                                                                                                                                                                                                                                                                                                                                                                                                                                                                                                                                                                                                                                                                                                                                                                                                                                                                                                                                                                                                                                                                                                                                                                                                                                                                                                                                                                        | 3448166                 |
| 3448166  | Enno Moist 12x30 cm                              | 0110200                                                                                                                                                                                                                                                                                                                                                                                                                                                                                                                                                                                                                                                                                                                                                                                                                                                                                                                                                                                                                                                                                                                                                                                                                                                                                                                                                                                                                                                                                                                                                                                                                                                                                                                                                                                                                                                                                                                                                                                                                                                                                                                        |                                         |                                                                                                                                                                                                                                                                                                                                                                                                                                                                                                                                                                                                                                                                                                                                                                                                                                                                                                                                                                                                                                                                                                                                                                                                                                                                                                                                                                                                                                                                                                                                                                                                                                                                                                                                                                                                                                                                                                                                                                                                                                                                                                                                | 0110200                 |
| 3448167  | Enno Moist 25x30 cm                              | CONTRACTOR OF                                                                                                                                                                                                                                                                                                                                                                                                                                                                                                                                                                                                                                                                                                                                                                                                                                                                                                                                                                                                                                                                                                                                                                                                                                                                                                                                                                                                                                                                                                                                                                                                                                                                                                                                                                                                                                                                                                                                                                                                                                                                                                                  | A A                                     | A A                                                                                                                                                                                                                                                                                                                                                                                                                                                                                                                                                                                                                                                                                                                                                                                                                                                                                                                                                                                                                                                                                                                                                                                                                                                                                                                                                                                                                                                                                                                                                                                                                                                                                                                                                                                                                                                                                                                                                                                                                                                                                                                            | A A                     |
| 3448281  | Enno Moist 25x45 cm                              | 0099992                                                                                                                                                                                                                                                                                                                                                                                                                                                                                                                                                                                                                                                                                                                                                                                                                                                                                                                                                                                                                                                                                                                                                                                                                                                                                                                                                                                                                                                                                                                                                                                                                                                                                                                                                                                                                                                                                                                                                                                                                                                                                                                        |                                         |                                                                                                                                                                                                                                                                                                                                                                                                                                                                                                                                                                                                                                                                                                                                                                                                                                                                                                                                                                                                                                                                                                                                                                                                                                                                                                                                                                                                                                                                                                                                                                                                                                                                                                                                                                                                                                                                                                                                                                                                                                                                                                                                |                         |
| 3448283  | Enno Moist 25x50 cm                              | C. C. P. P. P. P.                                                                                                                                                                                                                                                                                                                                                                                                                                                                                                                                                                                                                                                                                                                                                                                                                                                                                                                                                                                                                                                                                                                                                                                                                                                                                                                                                                                                                                                                                                                                                                                                                                                                                                                                                                                                                                                                                                                                                                                                                                                                                                              | 7= V                                    | V H                                                                                                                                                                                                                                                                                                                                                                                                                                                                                                                                                                                                                                                                                                                                                                                                                                                                                                                                                                                                                                                                                                                                                                                                                                                                                                                                                                                                                                                                                                                                                                                                                                                                                                                                                                                                                                                                                                                                                                                                                                                                                                                            | V* V                    |
| 3448282  | Enno Moist 25x60 cm                              | 3448167                                                                                                                                                                                                                                                                                                                                                                                                                                                                                                                                                                                                                                                                                                                                                                                                                                                                                                                                                                                                                                                                                                                                                                                                                                                                                                                                                                                                                                                                                                                                                                                                                                                                                                                                                                                                                                                                                                                                                                                                                                                                                                                        | 3448281                                 | 3448283                                                                                                                                                                                                                                                                                                                                                                                                                                                                                                                                                                                                                                                                                                                                                                                                                                                                                                                                                                                                                                                                                                                                                                                                                                                                                                                                                                                                                                                                                                                                                                                                                                                                                                                                                                                                                                                                                                                                                                                                                                                                                                                        | 3448282                 |
| 3448169  | Enno Moist oversize, 38x61 cm                    |                                                                                                                                                                                                                                                                                                                                                                                                                                                                                                                                                                                                                                                                                                                                                                                                                                                                                                                                                                                                                                                                                                                                                                                                                                                                                                                                                                                                                                                                                                                                                                                                                                                                                                                                                                                                                                                                                                                                                                                                                                                                                                                                | (Tomas                                  |                                                                                                                                                                                                                                                                                                                                                                                                                                                                                                                                                                                                                                                                                                                                                                                                                                                                                                                                                                                                                                                                                                                                                                                                                                                                                                                                                                                                                                                                                                                                                                                                                                                                                                                                                                                                                                                                                                                                                                                                                                                                                                                                |                         |
| 3448168  | Enno Moist neckmodel, 15x61 cm                   |                                                                                                                                                                                                                                                                                                                                                                                                                                                                                                                                                                                                                                                                                                                                                                                                                                                                                                                                                                                                                                                                                                                                                                                                                                                                                                                                                                                                                                                                                                                                                                                                                                                                                                                                                                                                                                                                                                                                                                                                                                                                                                                                | a dela                                  |                                                                                                                                                                                                                                                                                                                                                                                                                                                                                                                                                                                                                                                                                                                                                                                                                                                                                                                                                                                                                                                                                                                                                                                                                                                                                                                                                                                                                                                                                                                                                                                                                                                                                                                                                                                                                                                                                                                                                                                                                                                                                                                                |                         |
| 3448176  | Protective sleeve Enno Moist standard (25x30 cm) |                                                                                                                                                                                                                                                                                                                                                                                                                                                                                                                                                                                                                                                                                                                                                                                                                                                                                                                                                                                                                                                                                                                                                                                                                                                                                                                                                                                                                                                                                                                                                                                                                                                                                                                                                                                                                                                                                                                                                                                                                                                                                                                                |                                         |                                                                                                                                                                                                                                                                                                                                                                                                                                                                                                                                                                                                                                                                                                                                                                                                                                                                                                                                                                                                                                                                                                                                                                                                                                                                                                                                                                                                                                                                                                                                                                                                                                                                                                                                                                                                                                                                                                                                                                                                                                                                                                                                |                         |
| 3448311  | Stadtholder Moorpacking 13x28 cm                 |                                                                                                                                                                                                                                                                                                                                                                                                                                                                                                                                                                                                                                                                                                                                                                                                                                                                                                                                                                                                                                                                                                                                                                                                                                                                                                                                                                                                                                                                                                                                                                                                                                                                                                                                                                                                                                                                                                                                                                                                                                                                                                                                | 222112                                  |                                                                                                                                                                                                                                                                                                                                                                                                                                                                                                                                                                                                                                                                                                                                                                                                                                                                                                                                                                                                                                                                                                                                                                                                                                                                                                                                                                                                                                                                                                                                                                                                                                                                                                                                                                                                                                                                                                                                                                                                                                                                                                                                |                         |
| 3448310  | Stadtholder Moorpacking 18x28 cm                 | 3448168                                                                                                                                                                                                                                                                                                                                                                                                                                                                                                                                                                                                                                                                                                                                                                                                                                                                                                                                                                                                                                                                                                                                                                                                                                                                                                                                                                                                                                                                                                                                                                                                                                                                                                                                                                                                                                                                                                                                                                                                                                                                                                                        | 3448169                                 | 3448176                                                                                                                                                                                                                                                                                                                                                                                                                                                                                                                                                                                                                                                                                                                                                                                                                                                                                                                                                                                                                                                                                                                                                                                                                                                                                                                                                                                                                                                                                                                                                                                                                                                                                                                                                                                                                                                                                                                                                                                                                                                                                                                        | 3448311                 |
| 3448312  | Stadtholder Moorpacking 22x40 cm                 | ALL DESCRIPTION OF THE PARTY OF |                                         | THE OWNER OF THE OWNER.                                                                                                                                                                                                                                                                                                                                                                                                                                                                                                                                                                                                                                                                                                                                                                                                                                                                                                                                                                                                                                                                                                                                                                                                                                                                                                                                                                                                                                                                                                                                                                                                                                                                                                                                                                                                                                                                                                                                                                                                                                                                                                        |                         |
| 3448313  | Stadtholder Moorpacking 30x40 cm                 | Martineron-                                                                                                                                                                                                                                                                                                                                                                                                                                                                                                                                                                                                                                                                                                                                                                                                                                                                                                                                                                                                                                                                                                                                                                                                                                                                                                                                                                                                                                                                                                                                                                                                                                                                                                                                                                                                                                                                                                                                                                                                                                                                                                                    | HERE AND ADDRESS                        | networks and the second | 610 C                   |
| 3448314  | Stadtholder Moorpacking neck-/shoulder model     |                                                                                                                                                                                                                                                                                                                                                                                                                                                                                                                                                                                                                                                                                                                                                                                                                                                                                                                                                                                                                                                                                                                                                                                                                                                                                                                                                                                                                                                                                                                                                                                                                                                                                                                                                                                                                                                                                                                                                                                                                                                                                                                                | And | ALC REAL PROPERTY AND A DESCRIPTION OF A |                         |
| 3448209  | Hot/Cold packs 30x38 cm, 2 pieces                | 3448310                                                                                                                                                                                                                                                                                                                                                                                                                                                                                                                                                                                                                                                                                                                                                                                                                                                                                                                                                                                                                                                                                                                                                                                                                                                                                                                                                                                                                                                                                                                                                                                                                                                                                                                                                                                                                                                                                                                                                                                                                                                                                                                        | 3448312                                 | 3448313                                                                                                                                                                                                                                                                                                                                                                                                                                                                                                                                                                                                                                                                                                                                                                                                                                                                                                                                                                                                                                                                                                                                                                                                                                                                                                                                                                                                                                                                                                                                                                                                                                                                                                                                                                                                                                                                                                                                                                                                                                                                                                                        | 3448314                 |
| 3448208  | Hot/Cold packs 13x30 cm, 6 pieces.               | 3448310                                                                                                                                                                                                                                                                                                                                                                                                                                                                                                                                                                                                                                                                                                                                                                                                                                                                                                                                                                                                                                                                                                                                                                                                                                                                                                                                                                                                                                                                                                                                                                                                                                                                                                                                                                                                                                                                                                                                                                                                                                                                                                                        | 3448312                                 | 5440315                                                                                                                                                                                                                                                                                                                                                                                                                                                                                                                                                                                                                                                                                                                                                                                                                                                                                                                                                                                                                                                                                                                                                                                                                                                                                                                                                                                                                                                                                                                                                                                                                                                                                                                                                                                                                                                                                                                                                                                                                                                                                                                        | 5446514                 |
| 3448207  | Hot/Cold packs 13x14 cm, 12 pieces               |                                                                                                                                                                                                                                                                                                                                                                                                                                                                                                                                                                                                                                                                                                                                                                                                                                                                                                                                                                                                                                                                                                                                                                                                                                                                                                                                                                                                                                                                                                                                                                                                                                                                                                                                                                                                                                                                                                                                                                                                                                                                                                                                |                                         |                                                                                                                                                                                                                                                                                                                                                                                                                                                                                                                                                                                                                                                                                                                                                                                                                                                                                                                                                                                                                                                                                                                                                                                                                                                                                                                                                                                                                                                                                                                                                                                                                                                                                                                                                                                                                                                                                                                                                                                                                                                                                                                                |                         |
| 3448130  | Towelling holder for 3 packs 3448208             |                                                                                                                                                                                                                                                                                                                                                                                                                                                                                                                                                                                                                                                                                                                                                                                                                                                                                                                                                                                                                                                                                                                                                                                                                                                                                                                                                                                                                                                                                                                                                                                                                                                                                                                                                                                                                                                                                                                                                                                                                                                                                                                                |                                         | R                                                                                                                                                                                                                                                                                                                                                                                                                                                                                                                                                                                                                                                                                                                                                                                                                                                                                                                                                                                                                                                                                                                                                                                                                                                                                                                                                                                                                                                                                                                                                                                                                                                                                                                                                                                                                                                                                                                                                                                                                                                                                                                              |                         |

#### **ENNO MOIST**

• • • • • •

Cotton pack filled with volcanic mineral grains.

#### **STADTHOLDER MOORPACK**

3448209

Synthetic pack filled with 'moor'. Heat is released extremely slowly

• Can be heated in a microwave