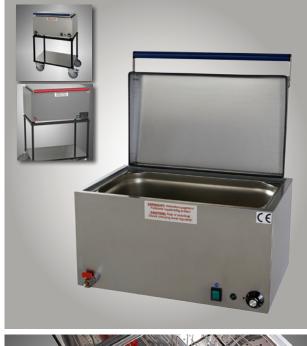

#### FANGOHEATER

The compact design as table model makes the unit suitable to be used in any kind of practice. It is possible to process Paraligno as well as Parafango Battaglia in the heater. Because of the direct heating system, the Fango heater is highly suitable for sterilising paraffin (at 135 °C).\*. The Fango heater is glass wool isolated and is delivered including a splash cover with cold grip.

#### 1468904 FANGOHEATER

#### **TECHNICAL SPECIFICATIONS**

| Mains voltage             | : 220 – 240 V, 50 – 60 Hz                       |
|---------------------------|-------------------------------------------------|
| Current consumption       | : 1200 W                                        |
| Range of thermostat       | : 0 – 100° C                                    |
| Sterilization temperature | : 135° C                                        |
| Safety device             | : automatic switch-off when overheated (160° C) |
| Capacity                  | : 15                                            |
| Dimensions                | : 37 x 37 x 41,5 cm                             |
|                           |                                                 |

#### STANDARD ACCESSORIES

1468751Operating manual fangoheater3444290Mains cable

| OPTIONAL | ACCESSORIES                                     |
|----------|-------------------------------------------------|
| 3448112  | Paraffin wax, pure form, 25 kg                  |
| 3448164  | Paraligno, 5 kg                                 |
| 3448108  | Parafango Battaglia, 12 kg                      |
| 3448137  | Parafoil, 40x60 cm, 1000 sheets                 |
| 3448136  | Heat-transfer liquid for the paraffin-bath, 5 l |