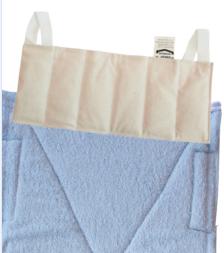

## PACKHEATER

The Packheater is used for heating packs. The enamelled heater is standard delivered including base grid. The water temperature is accurately maintaned by a thermostat at a preselected, constant value.

#### Table model •

- Enamelled heater •
- Thermostatic temperature control
- Watertemperature adjustable (50-95 °C)
- Content 29 litre