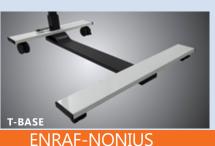

|  |



ENRAF-NONIUS B.V. Vareseweg 127 3047 AT Rotterdam The Netherlands T.: +31-(0)10 - 203 06 00 E: info@enraf-nonius.nl www.enraf-nonius.com

| Wall arm                              | HWA       |
|---------------------------------------|-----------|
| Ordering data                         | 3441824   |
| Net weight                            | 8,5 kg    |
| Shipping weight                       | 10 kg     |
| Load range                            | 8-13 kg   |
| Radius of action                      | 1550 mm   |
| Maximum angle of inclination way up   | 35 °      |
| Maximum angle of inclination way down | 55 °      |
| Nominal voltage                       | 220-240 V |
| Power frequency                       | 50/60 Hz  |
| Cross section of the power cable      | 3 x 1 mm² |