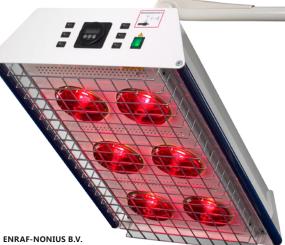

#### STANDAARD ACCESSOIRES 1400725

User manual

| OPTIONAL | ACCESSORIES                                      |                                                                                                                                                                                                                                                                                                                                                                                                                                                                                                                                                                                                                                                                                                                                                                                                                                                                                                                                                                                                                                                                                                                                                                                                                                                                                                                                                                                                                                                                                                                                                                                                                                                                                                                                                                                                                                                                                                                                                                                                                                                                                                                                | CALINDA                                 | ~                                                                                                                                                                                                                                                                                                                                                                                                                                                                                                                                                                                                                                                                                                                                                                                                                                                                                                                                                                                                                                                                                                                                                                                                                                                                                                                                                                                                                                                                                                                                                                                                                                                                                                                                                                                                                                                                                                                                                                                                                                                                                                                              | A = A                   |
|----------|--------------------------------------------------|--------------------------------------------------------------------------------------------------------------------------------------------------------------------------------------------------------------------------------------------------------------------------------------------------------------------------------------------------------------------------------------------------------------------------------------------------------------------------------------------------------------------------------------------------------------------------------------------------------------------------------------------------------------------------------------------------------------------------------------------------------------------------------------------------------------------------------------------------------------------------------------------------------------------------------------------------------------------------------------------------------------------------------------------------------------------------------------------------------------------------------------------------------------------------------------------------------------------------------------------------------------------------------------------------------------------------------------------------------------------------------------------------------------------------------------------------------------------------------------------------------------------------------------------------------------------------------------------------------------------------------------------------------------------------------------------------------------------------------------------------------------------------------------------------------------------------------------------------------------------------------------------------------------------------------------------------------------------------------------------------------------------------------------------------------------------------------------------------------------------------------|-----------------------------------------|--------------------------------------------------------------------------------------------------------------------------------------------------------------------------------------------------------------------------------------------------------------------------------------------------------------------------------------------------------------------------------------------------------------------------------------------------------------------------------------------------------------------------------------------------------------------------------------------------------------------------------------------------------------------------------------------------------------------------------------------------------------------------------------------------------------------------------------------------------------------------------------------------------------------------------------------------------------------------------------------------------------------------------------------------------------------------------------------------------------------------------------------------------------------------------------------------------------------------------------------------------------------------------------------------------------------------------------------------------------------------------------------------------------------------------------------------------------------------------------------------------------------------------------------------------------------------------------------------------------------------------------------------------------------------------------------------------------------------------------------------------------------------------------------------------------------------------------------------------------------------------------------------------------------------------------------------------------------------------------------------------------------------------------------------------------------------------------------------------------------------------|-------------------------|
| 3448135  | Base grid, plastic-coated                        |                                                                                                                                                                                                                                                                                                                                                                                                                                                                                                                                                                                                                                                                                                                                                                                                                                                                                                                                                                                                                                                                                                                                                                                                                                                                                                                                                                                                                                                                                                                                                                                                                                                                                                                                                                                                                                                                                                                                                                                                                                                                                                                                |                                         |                                                                                                                                                                                                                                                                                                                                                                                                                                                                                                                                                                                                                                                                                                                                                                                                                                                                                                                                                                                                                                                                                                                                                                                                                                                                                                                                                                                                                                                                                                                                                                                                                                                                                                                                                                                                                                                                                                                                                                                                                                                                                                                                | FELER                   |
| 3448199  | Rack, stainless steel                            | Contractory of                                                                                                                                                                                                                                                                                                                                                                                                                                                                                                                                                                                                                                                                                                                                                                                                                                                                                                                                                                                                                                                                                                                                                                                                                                                                                                                                                                                                                                                                                                                                                                                                                                                                                                                                                                                                                                                                                                                                                                                                                                                                                                                 |                                         |                                                                                                                                                                                                                                                                                                                                                                                                                                                                                                                                                                                                                                                                                                                                                                                                                                                                                                                                                                                                                                                                                                                                                                                                                                                                                                                                                                                                                                                                                                                                                                                                                                                                                                                                                                                                                                                                                                                                                                                                                                                                                                                                | In the loss of the loss |
| 3448132  | Tongs made of wood                               | 3448135                                                                                                                                                                                                                                                                                                                                                                                                                                                                                                                                                                                                                                                                                                                                                                                                                                                                                                                                                                                                                                                                                                                                                                                                                                                                                                                                                                                                                                                                                                                                                                                                                                                                                                                                                                                                                                                                                                                                                                                                                                                                                                                        | 3448199                                 | 3448132                                                                                                                                                                                                                                                                                                                                                                                                                                                                                                                                                                                                                                                                                                                                                                                                                                                                                                                                                                                                                                                                                                                                                                                                                                                                                                                                                                                                                                                                                                                                                                                                                                                                                                                                                                                                                                                                                                                                                                                                                                                                                                                        | 3448166                 |
| 3448166  | Enno Moist 12x30 cm                              | 0110200                                                                                                                                                                                                                                                                                                                                                                                                                                                                                                                                                                                                                                                                                                                                                                                                                                                                                                                                                                                                                                                                                                                                                                                                                                                                                                                                                                                                                                                                                                                                                                                                                                                                                                                                                                                                                                                                                                                                                                                                                                                                                                                        |                                         |                                                                                                                                                                                                                                                                                                                                                                                                                                                                                                                                                                                                                                                                                                                                                                                                                                                                                                                                                                                                                                                                                                                                                                                                                                                                                                                                                                                                                                                                                                                                                                                                                                                                                                                                                                                                                                                                                                                                                                                                                                                                                                                                | 0110200                 |
| 3448167  | Enno Moist 25x30 cm                              | CONTRACTOR OF                                                                                                                                                                                                                                                                                                                                                                                                                                                                                                                                                                                                                                                                                                                                                                                                                                                                                                                                                                                                                                                                                                                                                                                                                                                                                                                                                                                                                                                                                                                                                                                                                                                                                                                                                                                                                                                                                                                                                                                                                                                                                                                  | A A                                     | A A                                                                                                                                                                                                                                                                                                                                                                                                                                                                                                                                                                                                                                                                                                                                                                                                                                                                                                                                                                                                                                                                                                                                                                                                                                                                                                                                                                                                                                                                                                                                                                                                                                                                                                                                                                                                                                                                                                                                                                                                                                                                                                                            | A A                     |
| 3448281  | Enno Moist 25x45 cm                              | 0099992                                                                                                                                                                                                                                                                                                                                                                                                                                                                                                                                                                                                                                                                                                                                                                                                                                                                                                                                                                                                                                                                                                                                                                                                                                                                                                                                                                                                                                                                                                                                                                                                                                                                                                                                                                                                                                                                                                                                                                                                                                                                                                                        |                                         |                                                                                                                                                                                                                                                                                                                                                                                                                                                                                                                                                                                                                                                                                                                                                                                                                                                                                                                                                                                                                                                                                                                                                                                                                                                                                                                                                                                                                                                                                                                                                                                                                                                                                                                                                                                                                                                                                                                                                                                                                                                                                                                                |                         |
| 3448283  | Enno Moist 25x50 cm                              | C. C. P. P. P. P.                                                                                                                                                                                                                                                                                                                                                                                                                                                                                                                                                                                                                                                                                                                                                                                                                                                                                                                                                                                                                                                                                                                                                                                                                                                                                                                                                                                                                                                                                                                                                                                                                                                                                                                                                                                                                                                                                                                                                                                                                                                                                                              | 7= V                                    | V H                                                                                                                                                                                                                                                                                                                                                                                                                                                                                                                                                                                                                                                                                                                                                                                                                                                                                                                                                                                                                                                                                                                                                                                                                                                                                                                                                                                                                                                                                                                                                                                                                                                                                                                                                                                                                                                                                                                                                                                                                                                                                                                            | V* V                    |
| 3448282  | Enno Moist 25x60 cm                              | 3448167                                                                                                                                                                                                                                                                                                                                                                                                                                                                                                                                                                                                                                                                                                                                                                                                                                                                                                                                                                                                                                                                                                                                                                                                                                                                                                                                                                                                                                                                                                                                                                                                                                                                                                                                                                                                                                                                                                                                                                                                                                                                                                                        | 3448281                                 | 3448283                                                                                                                                                                                                                                                                                                                                                                                                                                                                                                                                                                                                                                                                                                                                                                                                                                                                                                                                                                                                                                                                                                                                                                                                                                                                                                                                                                                                                                                                                                                                                                                                                                                                                                                                                                                                                                                                                                                                                                                                                                                                                                                        | 3448282                 |
| 3448169  | Enno Moist oversize, 38x61 cm                    |                                                                                                                                                                                                                                                                                                                                                                                                                                                                                                                                                                                                                                                                                                                                                                                                                                                                                                                                                                                                                                                                                                                                                                                                                                                                                                                                                                                                                                                                                                                                                                                                                                                                                                                                                                                                                                                                                                                                                                                                                                                                                                                                | (Tomas                                  |                                                                                                                                                                                                                                                                                                                                                                                                                                                                                                                                                                                                                                                                                                                                                                                                                                                                                                                                                                                                                                                                                                                                                                                                                                                                                                                                                                                                                                                                                                                                                                                                                                                                                                                                                                                                                                                                                                                                                                                                                                                                                                                                |                         |
| 3448168  | Enno Moist neckmodel, 15x61 cm                   |                                                                                                                                                                                                                                                                                                                                                                                                                                                                                                                                                                                                                                                                                                                                                                                                                                                                                                                                                                                                                                                                                                                                                                                                                                                                                                                                                                                                                                                                                                                                                                                                                                                                                                                                                                                                                                                                                                                                                                                                                                                                                                                                | a dela                                  |                                                                                                                                                                                                                                                                                                                                                                                                                                                                                                                                                                                                                                                                                                                                                                                                                                                                                                                                                                                                                                                                                                                                                                                                                                                                                                                                                                                                                                                                                                                                                                                                                                                                                                                                                                                                                                                                                                                                                                                                                                                                                                                                |                         |
| 3448176  | Protective sleeve Enno Moist standard (25x30 cm) |                                                                                                                                                                                                                                                                                                                                                                                                                                                                                                                                                                                                                                                                                                                                                                                                                                                                                                                                                                                                                                                                                                                                                                                                                                                                                                                                                                                                                                                                                                                                                                                                                                                                                                                                                                                                                                                                                                                                                                                                                                                                                                                                |                                         |                                                                                                                                                                                                                                                                                                                                                                                                                                                                                                                                                                                                                                                                                                                                                                                                                                                                                                                                                                                                                                                                                                                                                                                                                                                                                                                                                                                                                                                                                                                                                                                                                                                                                                                                                                                                                                                                                                                                                                                                                                                                                                                                |                         |
| 3448311  | Stadtholder Moorpacking 13x28 cm                 |                                                                                                                                                                                                                                                                                                                                                                                                                                                                                                                                                                                                                                                                                                                                                                                                                                                                                                                                                                                                                                                                                                                                                                                                                                                                                                                                                                                                                                                                                                                                                                                                                                                                                                                                                                                                                                                                                                                                                                                                                                                                                                                                | 222112                                  |                                                                                                                                                                                                                                                                                                                                                                                                                                                                                                                                                                                                                                                                                                                                                                                                                                                                                                                                                                                                                                                                                                                                                                                                                                                                                                                                                                                                                                                                                                                                                                                                                                                                                                                                                                                                                                                                                                                                                                                                                                                                                                                                |                         |
| 3448310  | Stadtholder Moorpacking 18x28 cm                 | 3448168                                                                                                                                                                                                                                                                                                                                                                                                                                                                                                                                                                                                                                                                                                                                                                                                                                                                                                                                                                                                                                                                                                                                                                                                                                                                                                                                                                                                                                                                                                                                                                                                                                                                                                                                                                                                                                                                                                                                                                                                                                                                                                                        | 3448169                                 | 3448176                                                                                                                                                                                                                                                                                                                                                                                                                                                                                                                                                                                                                                                                                                                                                                                                                                                                                                                                                                                                                                                                                                                                                                                                                                                                                                                                                                                                                                                                                                                                                                                                                                                                                                                                                                                                                                                                                                                                                                                                                                                                                                                        | 3448311                 |
| 3448312  | Stadtholder Moorpacking 22x40 cm                 | ALL DESCRIPTION OF THE PARTY OF |                                         | THE OWNER OF THE OWNER.                                                                                                                                                                                                                                                                                                                                                                                                                                                                                                                                                                                                                                                                                                                                                                                                                                                                                                                                                                                                                                                                                                                                                                                                                                                                                                                                                                                                                                                                                                                                                                                                                                                                                                                                                                                                                                                                                                                                                                                                                                                                                                        |                         |
| 3448313  | Stadtholder Moorpacking 30x40 cm                 | Martineron-                                                                                                                                                                                                                                                                                                                                                                                                                                                                                                                                                                                                                                                                                                                                                                                                                                                                                                                                                                                                                                                                                                                                                                                                                                                                                                                                                                                                                                                                                                                                                                                                                                                                                                                                                                                                                                                                                                                                                                                                                                                                                                                    | HERE AND ADDRESS                        | networks and the second | 610 C                   |
| 3448314  | Stadtholder Moorpacking neck-/shoulder model     |                                                                                                                                                                                                                                                                                                                                                                                                                                                                                                                                                                                                                                                                                                                                                                                                                                                                                                                                                                                                                                                                                                                                                                                                                                                                                                                                                                                                                                                                                                                                                                                                                                                                                                                                                                                                                                                                                                                                                                                                                                                                                                                                | And | ALC REAL PROPERTY AND A DESCRIPTION OF A |                         |
| 3448209  | Hot/Cold packs 30x38 cm, 2 pieces                | 3448310                                                                                                                                                                                                                                                                                                                                                                                                                                                                                                                                                                                                                                                                                                                                                                                                                                                                                                                                                                                                                                                                                                                                                                                                                                                                                                                                                                                                                                                                                                                                                                                                                                                                                                                                                                                                                                                                                                                                                                                                                                                                                                                        | 3448312                                 | 3448313                                                                                                                                                                                                                                                                                                                                                                                                                                                                                                                                                                                                                                                                                                                                                                                                                                                                                                                                                                                                                                                                                                                                                                                                                                                                                                                                                                                                                                                                                                                                                                                                                                                                                                                                                                                                                                                                                                                                                                                                                                                                                                                        | 3448314                 |
| 3448208  | Hot/Cold packs 13x30 cm, 6 pieces.               | 3448310                                                                                                                                                                                                                                                                                                                                                                                                                                                                                                                                                                                                                                                                                                                                                                                                                                                                                                                                                                                                                                                                                                                                                                                                                                                                                                                                                                                                                                                                                                                                                                                                                                                                                                                                                                                                                                                                                                                                                                                                                                                                                                                        | 3448312                                 | 5440315                                                                                                                                                                                                                                                                                                                                                                                                                                                                                                                                                                                                                                                                                                                                                                                                                                                                                                                                                                                                                                                                                                                                                                                                                                                                                                                                                                                                                                                                                                                                                                                                                                                                                                                                                                                                                                                                                                                                                                                                                                                                                                                        | 5446514                 |
| 3448207  | Hot/Cold packs 13x14 cm, 12 pieces               |                                                                                                                                                                                                                                                                                                                                                                                                                                                                                                                                                                                                                                                                                                                                                                                                                                                                                                                                                                                                                                                                                                                                                                                                                                                                                                                                                                                                                                                                                                                                                                                                                                                                                                                                                                                                                                                                                                                                                                                                                                                                                                                                |                                         |                                                                                                                                                                                                                                                                                                                                                                                                                                                                                                                                                                                                                                                                                                                                                                                                                                                                                                                                                                                                                                                                                                                                                                                                                                                                                                                                                                                                                                                                                                                                                                                                                                                                                                                                                                                                                                                                                                                                                                                                                                                                                                                                |                         |
| 3448130  | Towelling holder for 3 packs 3448208             |                                                                                                                                                                                                                                                                                                                                                                                                                                                                                                                                                                                                                                                                                                                                                                                                                                                                                                                                                                                                                                                                                                                                                                                                                                                                                                                                                                                                                                                                                                                                                                                                                                                                                                                                                                                                                                                                                                                                                                                                                                                                                                                                |                                         | R                                                                                                                                                                                                                                                                                                                                                                                                                                                                                                                                                                                                                                                                                                                                                                                                                                                                                                                                                                                                                                                                                                                                                                                                                                                                                                                                                                                                                                                                                                                                                                                                                                                                                                                                                                                                                                                                                                                                                                                                                                                                                                                              |                         |

#### **ENNO MOIST**

• • • • • •

Cotton pack filled with volcanic mineral grains.

#### **STADTHOLDER MOORPACK**

3448209

Synthetic pack filled with 'moor'. Heat is released extremely slowly

• Can be heated in a microwave