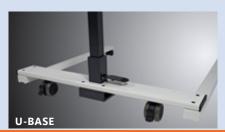

|



ENRAF-NONIUS B.V. Vareseweg 127 3047 AT Rotterdam The Netherlands T.: +31-(0)10 - 203 06 00 E: info@enraf-nonius.nl www.enraf-nonius.com

| Wall arm                              | HWA       |
|---------------------------------------|-----------|
| Ordering data                         | 3441824   |
| Net weight                            | 8,5 kg    |
| Shipping weight                       | 10 kg     |
| Load range                            | 8-13 kg   |
| Radius of action                      | 1550 mm   |
| Maximum angle of inclination way up   | 35 °      |
| Maximum angle of inclination way down | 55 °      |
| Nominal voltage                       | 220-240 V |
| Power frequency                       | 50/60 Hz  |
| Cross section of the power cable      | 3 x 1 mm² |