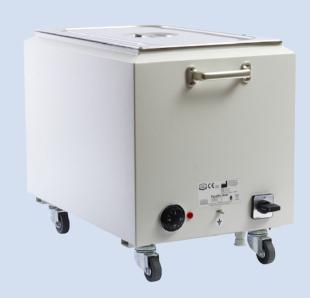

#### PARAFFIN-BATH

The Enraf-Nonius paraffin bath operates on the "au-bain-marie" principle. The paraffin is heated directly by the heat transferred from a heat-transfer liquid. As heat-transfer liquid you can use a special thermal-oil (13 ltr). It is possible to heat Paraligno, Parafango and pure paraffin in this bath.

- Quicker heating and more even heat distribution
- Practically no temperature fluctuations in the paraffin
  Mobile
  - Mobile
- Thermostatic temperature control (30-90 °C)
- Overheating safety mechanism

## 3448162 PARAFFIN-BATH 230V/50HZ 3448163 PARAFFIN-BATH 115V/60HZ