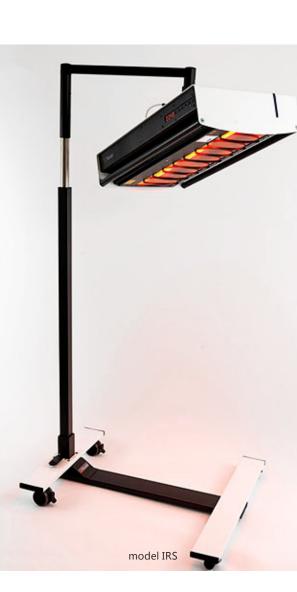

NICAL SPECIFICATIONS**

| Mains voltage:          | 220-240 V, 50 Hz         |
|-------------------------|--------------------------|
| Current:                | 2 A                      |
| Work:                   | 0.14914 kWh of 1/5 hp    |
| Type of refrigarantaat: | R-134A:                  |
| Amount of refrigerant:  | 0,325L                   |
| Testpressure:           | high 1.62 MPa (235 psi); |
|                         | low 1 03 MPa (150 nsi)   |

Normal operating temperature: Dimensions (hxwxb): Weight:

• • • • • •

low 1.03 MPa (150 psi)

-12°C tot -6°C 84 x 41 x 69 cm 74 kg



### ENRAF-NONIUS B.V. Vareseweg 127 Vareseweg 127 3047 AT Rotterdam The Netherlands T.: +31-(0)10 - 203 06 00 E: info@enraf-nonius.nl www.enraf-nonius.com

# HALOGEN INFRARED SPOTS





model IRS 2



For many years, Infrared Radiators have been a well-known accessory in the field of thermotherapy. Infra-red thermotherapy is often used for the reduction of pain as well as for general healing of wounds. The skin absorbs the heat and passes it through to the blood stream in a natural way.

The IRS Halogen Infrared Spots form a new generation of radiators for heat treatment (infrared thermotherapy).

Two versions of the IRS are available:

- IRS (600W / 3x200W halogen)
- IRS 2 (400W / 2x200W halogen)

#### Major advantages of the IRS halogen radiators

- Safety the infrared radiators IRS and IRS 2 are the only two radiators which have been tested and approved for photobiological safety. This means that there is no danger for the eyesight;
- Energy efficiency the halogen radiator IRS and