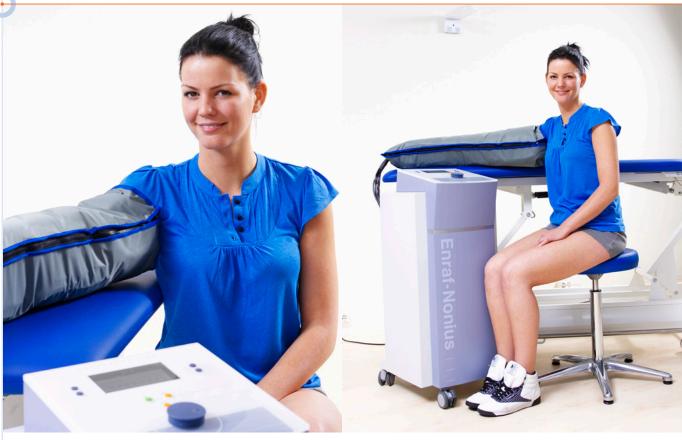

# **ENDOPRESS 442**

# DEVICE FOR LYMPH DRAINAGE

De EndoPress 442 is the whisper quiet pressotherapy device of Enraf-Nonius, for effective and comfortable treatment of lymfdrainage.

The EndoPress 442 offers several programmes, with a great variation in the possible sequence in which the segments are raised to the set pressure values. This approach makes it possible to apply various lymph drainage techniques with the EndoPress 442. This is exactly what makes the EndoPress 442 so unique. The pressure can be set quickly and exactly at a value between 20-150 mmHg for the entire compression garment or even for each individual segment.

# LYMPHDRAINAGE

Also called pressotherapy, is the stimulation of the lymphcirculation through a specific, subtle massage, whereby fluid is removed and thus the waste products that occur in and between cells.