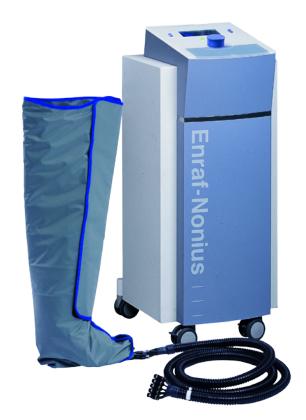

- The pressure is adjustable per each segment
- The cuff contains seven (arm gasket) or nine (leg gasket) segments, the pressure build-up can be set per segment
- A silent and powerful compressor
- Simple operation through graphic LCD-screen
- More than 15 pre-programmed sequences
- 50 freely programmable sequences
- Offers great comfort to patient and therapist

## STANDARD ACCESSORIES

1442810 Dummy block EndoPress 442 3444298 Mains cable 230V-EUR

1442752 Operation manual EndoPress 442

1442800 Compression garment for leg, 9 segments1442801 Compression garment for arm, 7 segments