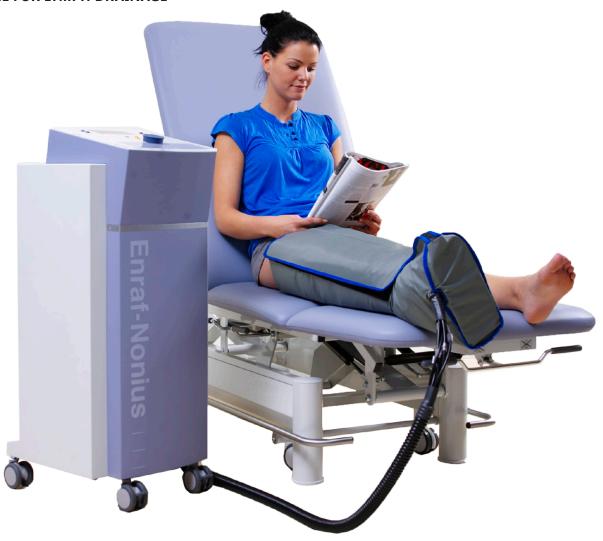

# **ENDOPRESS 442**

# DEVICE FOR LYMPH DRAINAGE

De EndoPress 442 is the whisper quiet pressotherapy device of Enraf-Nonius, for effective and comfortable treatment of lymfdrainage.

The EndoPress 442 offers several programmes, with a great variation in the possible sequence in which the segments are raised to the set pressure values. This approach makes it possible to apply various lymph drainage techniques with the EndoPress 442. This is exactly what makes the EndoPress 442 so unique. The pressure can be set quickly and exactly at a value between 20-150 mmHg for the entire compression garment or even for each individual segment.

# LYMPHDRAINAGE

Also called pressotherapy, is the stimulation of the lymphcirculation through a specific, subtle massage, whereby fluid is removed and thus the waste products that occur in and between cells.