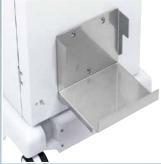

## Dialog<sup>+</sup> Accessories

Convenient. Flexible. Efficient.

Hemodialysis

**1** Universal Front Tray\* Protects front components against any kind of damage and serves as a storage area for syringes or other small parts.

**B** Multifunctional Tray Plastic tray that enables flexible storage of any kind of disposables, devices, and other objects. Easy to remove and clean anytime, without additional tools.

4 Rinse Bucket Removable rinse bucket to collect priming saline liquid, with tubing hold.