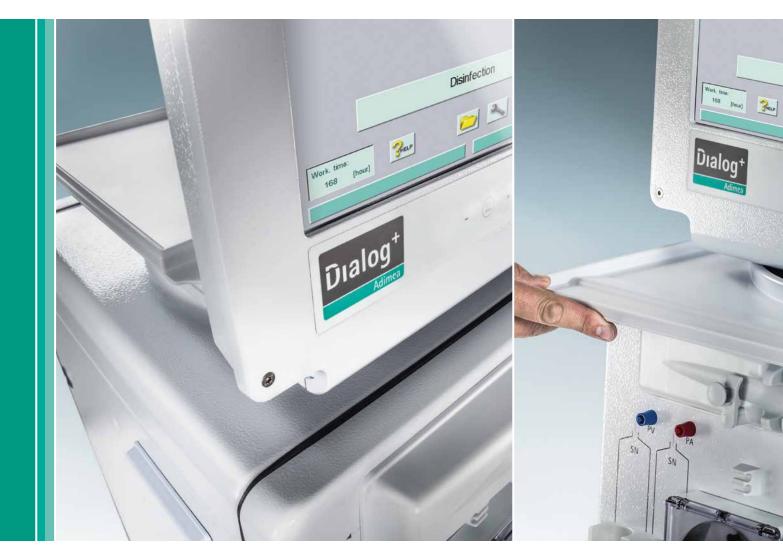

## Dialog<sup>+</sup> Accessories

Convenient. Flexible. Efficient.

Hemodialysis

**1** Universal Front Tray\* Protects front components against any kind of damage and serves as a storage area for syringes or other small parts.

**5 Sample Port** The dialysis fluid sample port is integrated into the dialyzer inlet tubing. Direct, needle-free sampling of dialysis fluid is possible with a syringe.

2 Monitor Mini-Shelf\* Removable Monitor Mini-Shelf for small parts such as syringes or clamps. Located below the monitor.

6 Crank/Crank Pin Use the crank or crank pin to manually operate the blood pump in case of power failure.

**3 Dialyzer Holder, Metal** Swivel rotable aluminum dialyzer holder, including holder for bloodlines.

**B** Multifunctional Tray Plastic tray that enables flexible storage of any kind of disposables, devices, and other objects. Easy to remove and clean anytime, without additional tools.

4 Rinse Bucket Removable rinse bucket to collect priming saline liquid, with tubing hold.