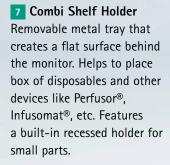

**B** Multifunctional Tray Plastic tray that enables flexible storage of any kind of disposables, devices, and other objects. Easy to remove and clean anytime, without additional tools.

4 Rinse Bucket Removable rinse bucket to collect priming saline liquid, with tubing hold.