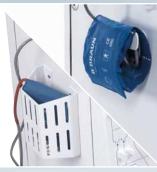

14 Universal Storage Tray Tray on rear panel for storing a single-site osmosis system or, alternatively, two 10-liter canisters of disinfecting agent. Only available for Dialog+ standard machines.

**Blood Pressure Cuff\*\*** Hang the blood pressure cuff on this convenient holder on the side of the dialysis machine. Store the blood pressure cuff in a basket on left side of the dialysis machine.

10 Holder or Basket for

11 Concentrate-Bag Holder\*\* Convenient holder for hemodialysis concentrates in bags.