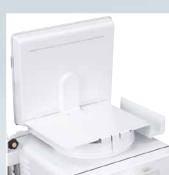

#### 9 Box Comfort

Multifunctional box with a slot for storing patient records and a separate basket to hold all the disposables.