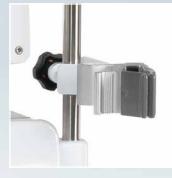

10 Holder or Basket for

11 Concentrate-Bag Holder\*\* Convenient holder for hemodialysis concentrates in bags.