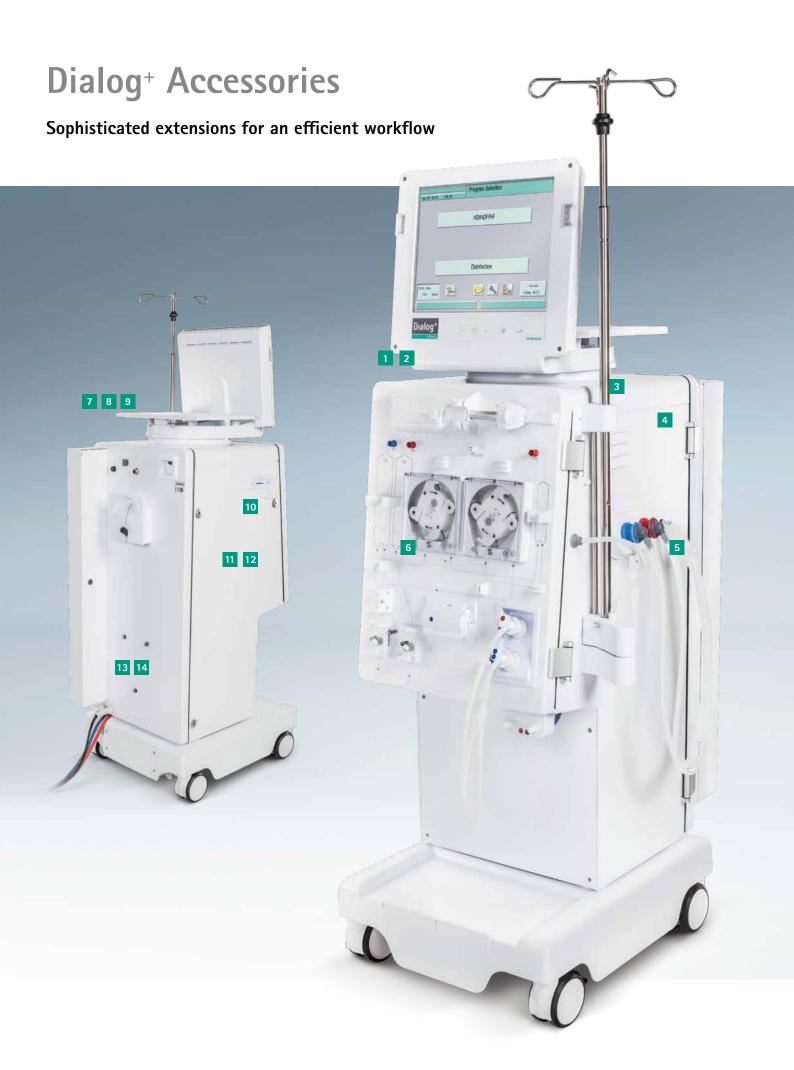

## Dialog<sup>+</sup> Accessories

Convenient. Flexible. Efficient.

Hemodialysis

**1** Universal Front Tray\* Protects front components against any kind of damage and serves as a storage area for syringes or other small parts.

**5 Sample Port** The dialysis fluid sample port is integrated into the dialyzer inlet tubing. Direct, needle-free sampling of dialysis fluid is possible with a syringe.

2 Monitor Mini-Shelf\* Removable Monitor Mini-Shelf for small parts such as syringes or clamps. Located below the monitor.

6 Crank/Crank Pin Use the crank or crank pin to manually operate the blood pump in case of power failure.

**3 Dialyzer Holder, Metal** Swivel rotable aluminum dialyzer holder, including holder for bloodlines.

**B** Multifunctional Tray Plastic tray that enables flexible storage of any kind of disposables, devices, and other objects. Easy to remove and clean anytime, without additional tools.

4 Rinse Bucket Removable rinse bucket to collect priming saline liquid, with tubing hold.

#### 9 Box Comfort

Multifunctional box with a slot for storing patient records and a separate basket to hold all the disposables.

### **13** Disinfection Canister Holder

Stand mounted on the rear panel of the Dialog<sup>+</sup> machine holds canisters containing 6 or 10 liters of disinfecting agent. Can be easily removed for cleaning.

14 Universal Storage Tray Tray on rear panel for storing a single-site osmosis system or, alternatively, two 10-liter canisters of disinfecting agent. Only available for Dialog+ standard machines.

**Blood Pressure Cuff\*\*** Hang the blood pressure cuff on this convenient holder on the side of the dialysis machine. Store the blood pressure cuff in a basket on left side of the dialysis machine.

10 Holder or Basket for

11 Concentrate-Bag Holder\*\* Convenient holder for hemodialysis concentrates in bags.

### 12 Record Holder\*\* Keeps the patient record and documents beside the machine for easy access.

\*\* 10 11 12 Not available in combination with each other.