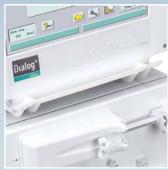

## Dialog<sup>+</sup> Accessories

Convenient. Flexible. Efficient.

Hemodialysis

**1** Universal Front Tray\* Protects front components against any kind of damage and serves as a storage area for syringes or other small parts.