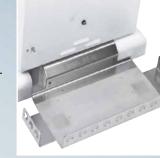

## Dialog<sup>+</sup> Accessories

Convenient. Flexible. Efficient.

Hemodialysis

**1** Universal Front Tray\* Protects front components against any kind of damage and serves as a storage area for syringes or other small parts.

**B** Multifunctional Tray Plastic tray that enables flexible storage of any kind of disposables, devices, and other objects. Easy to remove and clean anytime, without additional tools.

4 Rinse Bucket Removable rinse bucket to collect priming saline liquid, with tubing hold.