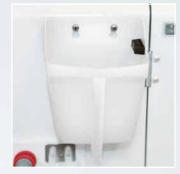

### **13** Disinfection Canister Holder

Stand mounted on the rear panel of the Dialog<sup>+</sup> machine holds canisters containing 6 or 10 liters of disinfecting agent. Can be easily removed for cleaning.