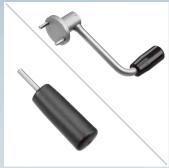

6 Crank/Crank Pin Use the crank or crank pin to manually operate the blood pump in case of power failure.

**3 Dialyzer Holder, Metal** Swivel rotable aluminum dialyzer holder, including holder for bloodlines.