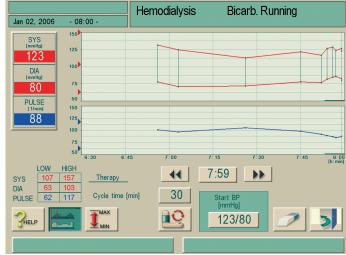

lation adjustment

#### Technical data:

## Blood pressure measurement range

## Individual setting of limits

Alarm limits:  $\pm$  30 mmHg around the last measured value In critical range:  $\pm$  20 mmHg around the last measured value Measuring time: ca. 28 s (adult with blood pressure of 120/80 mmHg and 80 BPM)

Cuff pressure range:0-300 mmHgDefault target cuff inflation:200 mmHgFollowing cuff inflation:last SYS + 30 mmHgOverpressure cut off:300 mmHg + 10 %Pulse rate determination:30-240 BPMPulse rate accuracy: $\pm 2 \% \text{ or } 2 \text{ BPM}$ 

MachineOptionArticle numberDialog AdvancedOption ABPM7109226Dialog+Option ABPM7105226

 Cuffs latex free
 Article number

 small
 7102372

 medium
 7102771

 large
 7102380



# Therapy mode main screen



# Graphical display of BP Values



## Table of BP Values





## B. Braun Avitum AG

Schwarzenberger Weg 73-79 34212 Melsungen Germany Tel +49 (5661) 71-2624

Fax +49 (56 61) 75-26 24

e-mail: dialysis@bbraun.com www.bbraun-dialysis.com