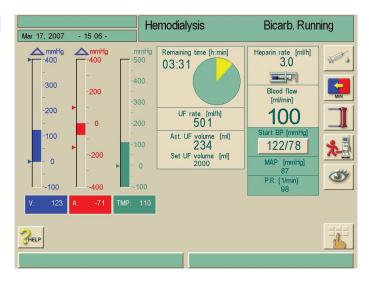

of all readings
- Automatic cuff inflation adjustment

#### Technical data:

## Blood pressure measurement range

## Individual setting of limits

Alarm limits:  $\pm$  30 mmHg around the last measured value In critical range:  $\pm$  20 mmHg around the last measured value Measuring time: ca. 28 s (adult with blood pressure of 120/80 mmHg and 80 BPM)

Cuff pressure range:0-300 mmHgDefault target cuff inflation:200 mmHgFollowing cuff inflation:last SYS + 30 mmHgOverpressure cut off:300 mmHg + 10 %Pulse rate determination:30-240 BPMPulse rate accuracy: $\pm 2 \% \text{ or } 2 \text{ BPM}$ 

MachineOptionArticle numberDialog AdvancedOption ABPM7109226Dialog+Option ABPM7105226

 Cuffs latex free
 Article number

 small
 7102372

 medium
 7102771

 large
 7102380



# Therapy mode main screen



# Graphical display of BP Values



## Table of BP Values





## B. Braun Avitum AG

Schwarzenberger Weg 73-79 34212 Melsungen Germany Tel +49 (5661) 71-2624

Fax +49 (56 61) 75-26 24

e-mail: dialysis@bbraun.com www.bbraun-dialysis.com