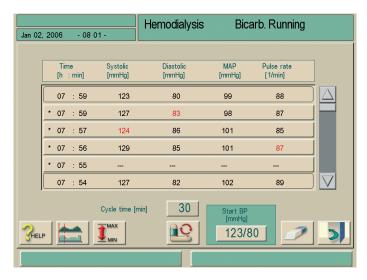

echnical data:

## Blood pressure measurement range

## Individual setting of limits

Alarm limits:  $\pm$  30 mmHg around the last measured value In critical range:  $\pm$  20 mmHg around the last measured value Measuring time: ca. 28 s (adult with blood pressure of 120/80 mmHg and 80 BPM)

Cuff pressure range:0-300 mmHgDefault target cuff inflation:200 mmHgFollowing cuff inflation:last SYS + 30 mmHgOverpressure cut off:300 mmHg + 10 %Pulse rate determination:30-240 BPMPulse rate accuracy: $\pm 2 \% \text{ or } 2 \text{ BPM}$ 

MachineOptionArticle numberDialog AdvancedOption ABPM7109226Dialog+Option ABPM7105226

 Cuffs latex free
 Article number

 small
 7102372

 medium
 7102771

 large
 7102380



# Therapy mode main screen



# Graphical display of BP Values



## Table of BP Values





## B. Braun Avitum AG

Schwarzenberger Weg 73-79 34212 Melsungen Germany Tel +49 (5661) 71-2624

Fax +49 (56 61) 75-26 24

e-mail: dialysis@bbraun.com www.bbraun-dialysis.com