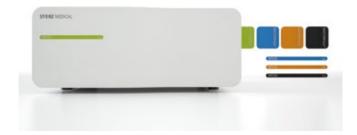

The MASTERPULS® »ultra« fits into every surgery and its colour can be adapted individually to the surgery surroundings. The exchangeable coloured accessories are available in green, blue, orange, and black.