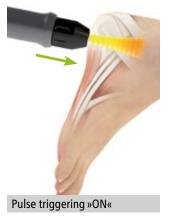

Thanks to the »Skin Touch« sensor that is integrated into the handpiece it is possible to trigger pulses not only via buttons as usual but also by exerting slight pressure on the skin.

## **Highlights**

- Pressure range 0.3 5 bar<sub>aff</sub>
- Ergonomic design of the handpiece
- Innovative »Active-tip-control« display with pressure and frequency selection
- »Individual Parameter Setting« (IPS-Control) for different indications
- Pulse triggering through »Skin Touch« function (MASTERPULS® MP100 and MP200 »ultra« only)

»Active-tip-control« display with control elements

»Skin Touch« sensor