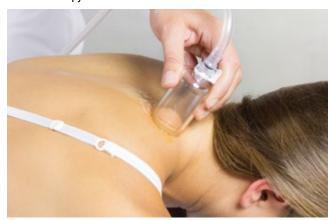

Radial shock wave therapy with »FALCON« R-SW handpiece

Vibration therapy with V-ACTOR® handpiece

Vacuum therapy with VACU-ACTOR®