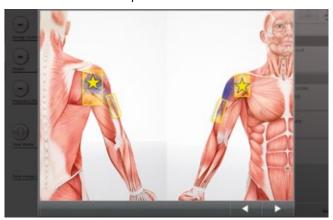

### The ideal add-on to the MASTERPULS® »ultra«

The optional 10" touch screen panel is connected with a USB cable to the shock wave device and adds on valuable features: Apart from the additional device control it offers a patient management system as well as treatment parameters recommended by experienced users and supported by videos and images. These parameters can be selected and adopted. The integrated Visible Body® software allows the user to immerge deeply into the anatomic structures of the human body.

## **Highlights**

- 10" touch screen panel (optional)
- Patient management system with treatment history
- Treatment parameters supported by videos and images
- Visible Body® digital anatomy atlas

#### Touch screen – treatment parameters with application videos

Touch screen – overview of pain zones

Touch screen – Visible Body® digital anatomy atlas