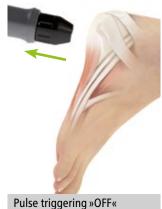

Thanks to the »Skin Touch« sensor that is integrated into the handpiece it is possible to trigger pulses not only via buttons as usual but also by exerting slight pressure on the skin.

## **Highlights**

- Pressure range 0.3 5 bar<sub>aff</sub>
- Ergonomic design of the handpiece
- Innovative »Active-tip-control« display with pressure and frequency selection
- »Individual Parameter Setting« (IPS-Control) for different indications
- Pulse triggering through »Skin Touch« function (MASTERPULS® MP100 and MP200 »ultra« only)

»Active-tip-control« display with control elements

»Skin Touch« sensor