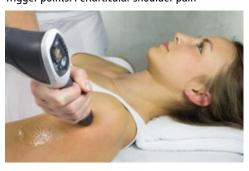

| Touch Screen Panel



07 | »Master Edition« System Overview



11 | Transmitters



15 I ICE Shock Wave Information Portal





## **Patient Satisfaction**

## **Examples of indications for MASTERPULS® »ultra«**

What is probably most important for patients suffering with pain is that they notice a positive effect of the shock wave treatment ideally right after the first therapeutic session. For these high expectations on the part of the patients, the MASTERPULS® »ultra« offers the best basis.

## **Further fields of application**

- Enthesiopathies
- Trigger points
- Fasciae

Achillodynia



Plantar fasciitis



Patellar tendinitis



Trigger points: Calf muscle shortening



Tibial stress syndrome



Calcific tendinitis



Metatarsalgia



Trigger points: Periarticular shoulder pain



# **Key Facts**



#### MASTERPULS® MP50 »ultra«

Sophisticated basic module

#### General data

- Dimensions without touch screen (W x H x D): 426 x 144 x 340 mm
- Weight: 9.5 kg
- Compressor, integrated
- 10" touch screen (optional)

#### Radial shock wave

- Pressure: max. 4 bar<sub>eff</sub> frequency: 1 17 Hz (depending on pressure)
- V-ACTOR® handpiece (optional): 1 21 Hz

### MASTERPULS® MP100 »ultra«

High-energy compact module

#### **General data**

- Dimensions without touch screen (W x H x D): 426 x 144 x 340 mm
- Weight: 10.5 kg
- Compressor, integrated
- 10" touch screen (optional)

#### Radial shock wave

- Pressure: max. 5 bar of frequency: 1 21 Hz (depending on pressure)
- »Skin Touch« function
- V-ACTOR® handpiece (optional): 1 31 Hz

### MASTERPULS® MP200 »ultra«

Trip