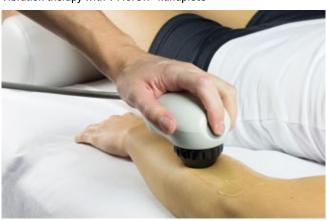

Radial shock wave therapy with »FALCON« R-SW handpiece

Vibration therapy with V-ACTOR® handpiece

Vacuum therapy with VACU-ACTOR®