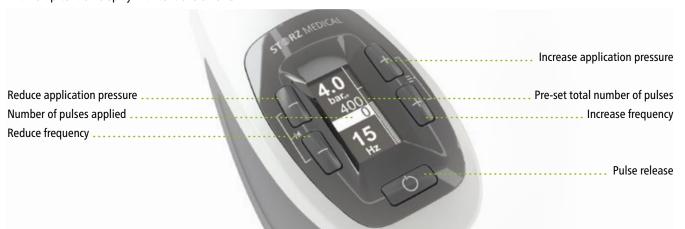

## »Active-tip-control« Display

The newly developed »FALCON« handpiece with the »Active-tip-control« display is setting innovative standards in radial shock wave therapy.

All the important control elements have been integrated into the handpiece. Frequency and energy levels can be adjusted directly via selector buttons. The total number of applied pulses can be controlled well. »Individual Parameter Setting« (IPS-Control) for all ESWT indications includes treatment parameters recommended by experienced users.

»Active-tip-control« display with control elements

»Skin Touch« sensor