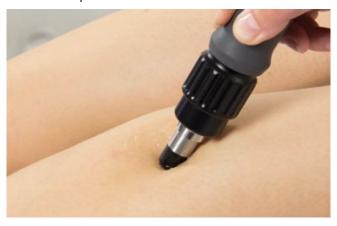

## **Examples of indications for MASTERPULS® »ultra«**

What is probably most important for patients suffering with pain is that they notice a positive effect of the shock wave treatment ideally right after the first therapeutic session. For these high expectations on the part of the patients, the MASTERPULS® »ultra« offers the best basis.

## **Further fields of application**

- Enthesiopathies
- Trigger points
- Fasciae

Achillodynia

Plantar fasciitis

Patellar tendinitis

Trigger points: Calf muscle shortening

Tibial stress syndrome

Calcific tendinitis