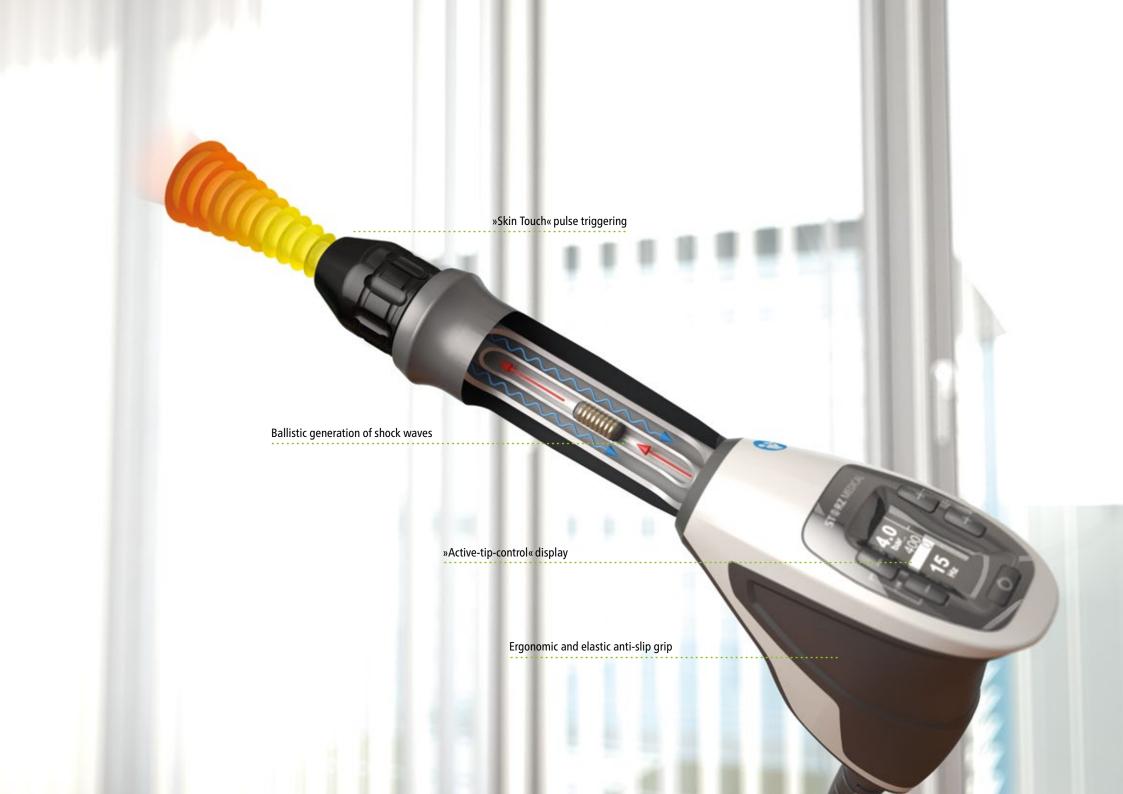

## »Active-tip-control« Display

The newly developed »FALCON« handpiece with the »Active-tip-control« display is setting innovative standards in radial shock wave therapy.

All the important control elements have been integrated into the handpiece. Frequency and energy levels can be adjusted directly via selector buttons. The total number of applied pulses can be controlled well. »Individual Parameter Setting« (IPS-Control) for all ESWT indications includes treatment parameters recommended by experienced users.

Thanks to the »Skin Touch« sensor that is integrated into the handpiece it is possible to trigger pulses not only via buttons as usual but also by exerting slight pressure on the skin.

»Active-tip-control« display with control elements

»Skin Touch« sensor