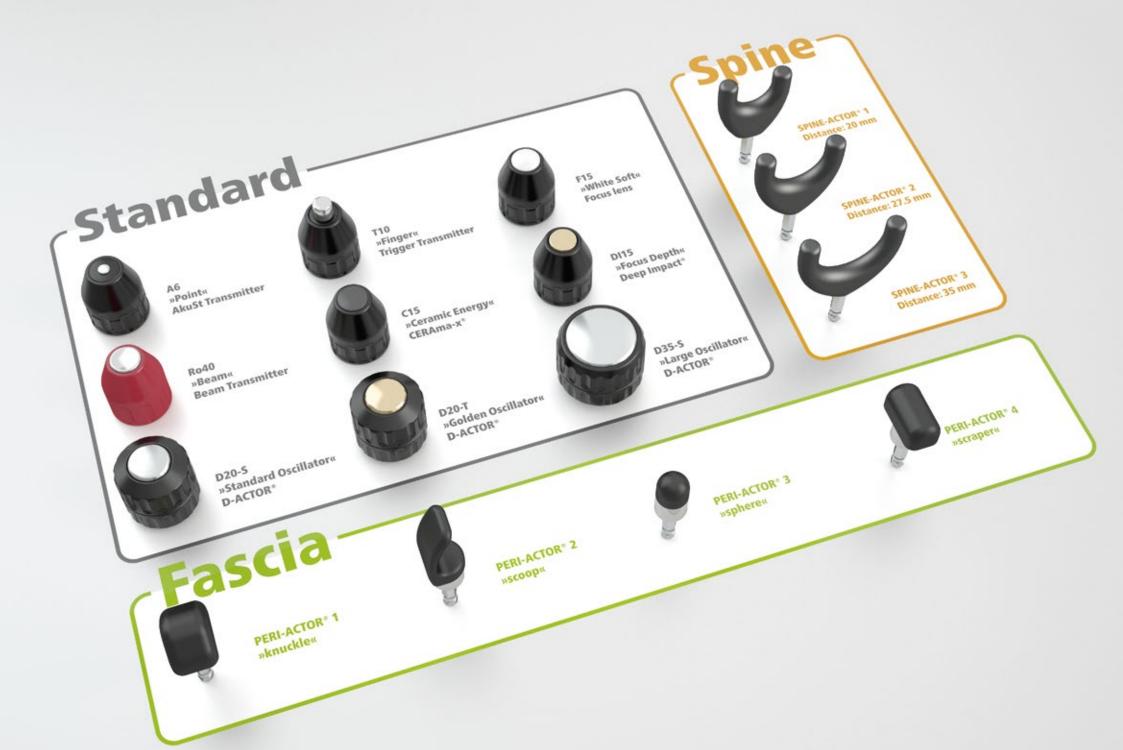

#### Standard transmitters

The nine standard transmitters have been used successfully for years and are suited for the treatment of all typical shock wave indications such as tendinopathies, heel and shoulder pain, and myofascial trigger points.

#### PERI-ACTOR® fascia transmitters

The four PERI-ACTOR® transmitters according to Swart/Di Maio have been developed especially for fascia treatment. The »knuckle«, »scoop«, »sphere« and »scraper« versions allow adapting the treatment to the individual fascia structure. Thanks to the special shapes of the transmitters it is possible to dissolve clots in the fasciae, as well as to prevent and eliminate pain.

#### **SPINE-ACTOR®** transmitters

The three differently sized SPINE-ACTOR® transmitters make special treatments in the paravertebral region possible. Owing to the forked »Double Tip« shape of the transmitters, the paravertebral muscles of the entire spine in the cervical, thoracic and lumbar zones can be optimally reached.

C15 transmitter for standard indication

PERI-ACTOR® »sphere« transmitter for fascia treatment

SPINE-ACTOR® 1 transmitter for paravertebral treatment