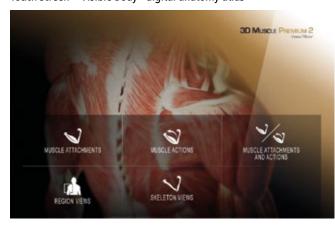

### The ideal add-on to the MASTERPULS® »ultra«

The optional 10" touch screen panel is connected with a USB cable to the shock wave device and adds on valuable features: Apart from the additional device control it offers a patient management system as well as treatment parameters recommended by experienced users and supported by videos and images. These parameters can be selected and adopted. The integrated Visible Body® software allows the user to immerge deeply into the anatomic structures of the human body.

## **Highlights**

- 10" touch screen panel (optional)
- Patient management system with treatment history
- Treatment parameters supported by videos and images
- Visible Body® digital anatomy atlas

#### Touch screen – treatment parameters with application videos

Touch screen – overview of pain zones

Touch screen – Visible Body® digital anatomy atlas