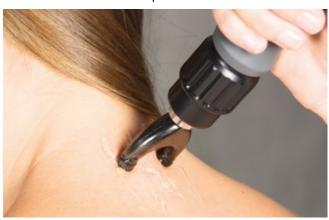

## **Examples of indications for MASTERPULS® »ultra«**

What is probably most important for patients suffering with pain is that they notice a positive effect of the shock wave treatment ideally right after the first therapeutic session. For these high expectations on the part of the patients, the MASTERPULS® »ultra« offers the best basis.

Metatarsalgia

Trigger points: Periarticular shoulder pain