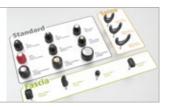

#### Standard transmitters

The nine standard transmitters have been used successfully for years and are suited for the treatment of all typical shock wave indications such as tendinopathies, heel and shoulder pain, and myofascial trigger points.

#### PERI-ACTOR® fascia transmitters

The four PERI-ACTOR® transmitters according to Swart/Di Maio have been developed especially for fascia treatment. The »knuckle«, »scoop«, »sphere« and »scraper« versions allow adapting the treatment to the individual fascia structure. Thanks to the special shapes of the transmitters it is possible to dissolve clots in the fasciae, as well as to prevent and eliminate pain.

C15 transmitter for standard indication

PERI-ACTOR® »sphere« transmitter for fascia treatment

SPINE-ACTOR® 1 transmitter for paravertebral treatment