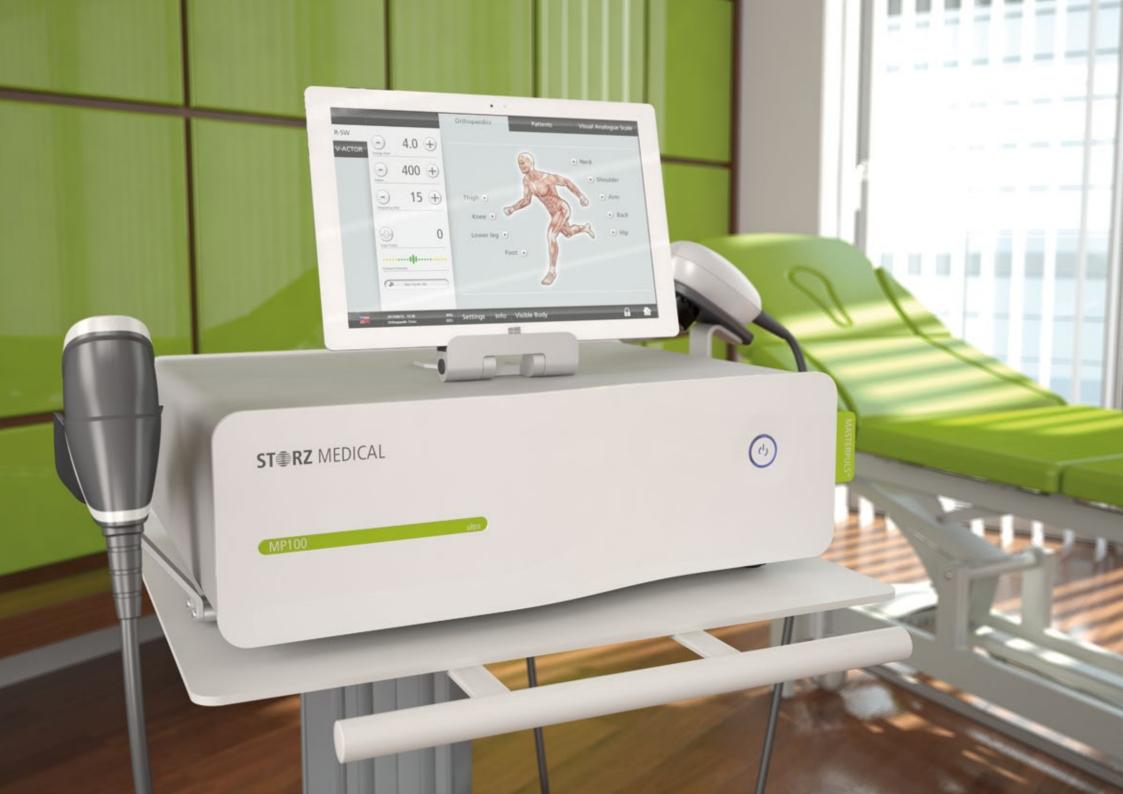

# »Master Edition« System Overview

### MASTERPULS® MP50, MP100 & MP200 »ultra« – The New Radial Shock Wave Generation

The radial shock wave systems of the MASTERPULS® »ultra« line are characterized by their compact dimensions, high reliability, low maintenance costs and silent on-board »Air Power« drive. Radial shock wave therapy and V-ACTOR® vibration therapy with the MASTERPULS® MP200 »ultra« are complemented by VACU-ACTOR® vacuum therapy.

Unique ergonomic design: All important control elements are integrated into the »FALCON« handpiece display and, thus, facilitate uninterrupted and quick treatment directly at the patient. The shock wave device itself becomes less important.