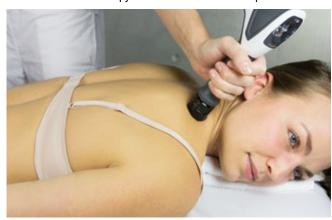

#### Standard transmitters

The nine standard transmitters have been used successfully for years and are suited for the treatment of all typical shock wave indications such as tendinopathies, heel and shoulder pain, and myofascial trigger points.