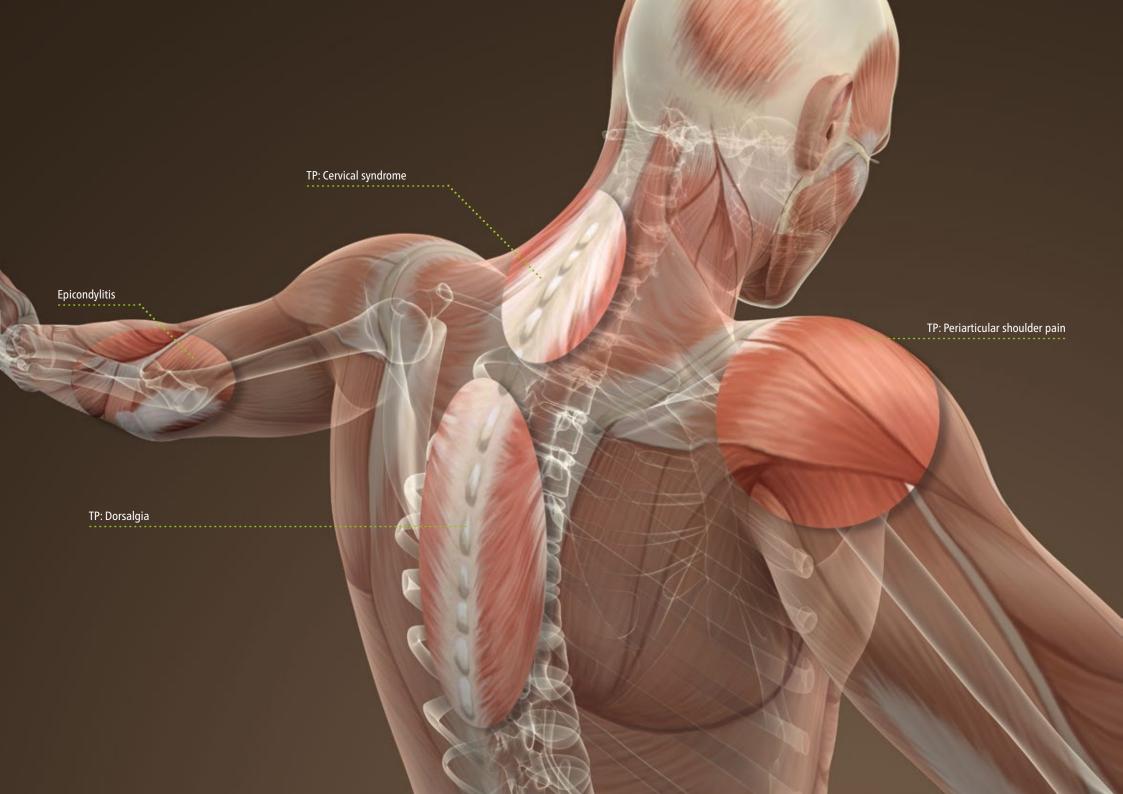

## **Examples of indications for MASTERPULS® »ultra«**

What is probably most important for patients suffering with pain is that they notice a positive effect of the shock wave treatment ideally right after the first therapeutic session. For these high expectations on the part of the patients, the MASTERPULS® »ultra« offers the best basis.

## **Further fields of application**

- Enthesiopathies
- Trigger points
- Fasciae

Achillodynia

Plantar fasciitis

Patellar tendinitis

Trigger points: Calf muscle shortening

Tibial stress syndrome

Calcific tendinitis

Metatarsalgia

Trigger points: Periarticular shoulder pain