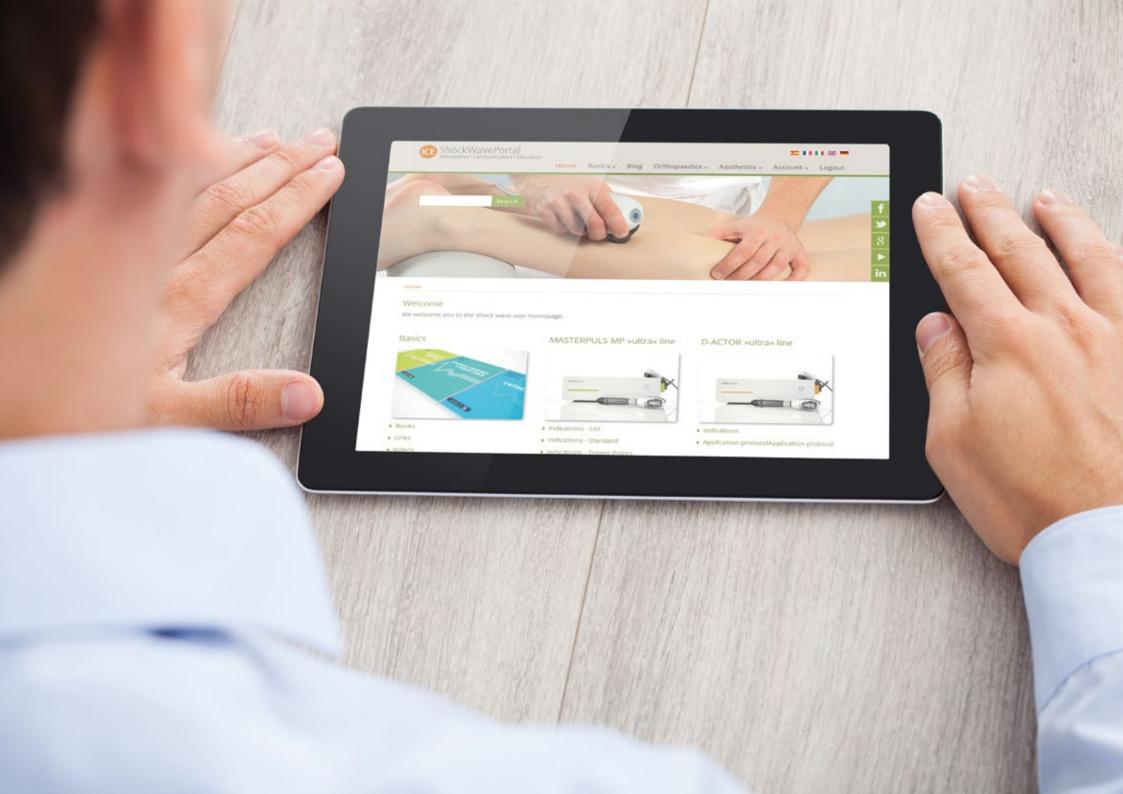

#### ICE Shock Wave Information Portal – Exclusive Online Access

The purchase of a STORZ MEDICAL shock wave device provides access to the exclusive ICE shock wave information portal. There you can retrieve up-to-date information from all fields of shock wave therapy any time. All you need is an Internet connection and a corresponding display device such as a smartphone, tablet or computer. Up front, the website features the pillars of the portal: Information, Communication and Education.

All interesting fields of knowledge concerning shock waves are covered by the ICE shock wave information portal to support you in your daily work and professional career. There is no more time consuming navigation through the dense jungle of digital information.

The available media such as literature and videos help to permanently enhance competence in the field of shock wave therapy.

## **Highlights**

- Up-to-date information from all fields of shock wave therapy
- For smartphone, tablet or computer with Internet connection
- Information, Communication and Education