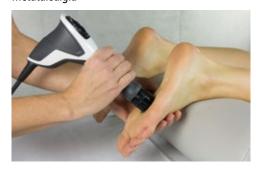

## **Examples of indications for MASTERPULS® »ultra«**

What is probably most important for patients suffering with pain is that they notice a positive effect of the shock wave treatment ideally right after the first therapeutic session. For these high expectations on the part of the patients, the MASTERPULS® »ultra« offers the best basis.

## **Further fields of application**

- Enthesiopathies
- Trigger points
- Fasciae

Achillodynia

Plantar fasciitis

Patellar tendinitis

Trigger points: Calf muscle shortening

Tibial stress syndrome

Calcific tendinitis

Metatarsalgia

Trigger points: Periarticular shoulder pain