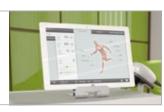

### The ideal add-on to the MASTERPULS® »ultra«

The optional 10" touch screen panel is connected with a USB cable to the shock wave device and adds on valuable features: Apart from the additional device control it offers a patient management system as well as treatment parameters recommended by experienced users and supported by videos and images. These parameters can be selected and adopted. The integrated Visible Body® software allows the user to immerge deeply into the anatomic structures of the human body.

## **Highlights**

- 10" touch screen panel (optional)
- Patient management system with treatment history
- Treatment parameters supported by videos and images
- Visible Body® digital anatomy atlas

#### Touch screen – treatment parameters with application videos

Touch screen – overview of pain zones

Touch screen – Visible Body® digital anatomy atlas