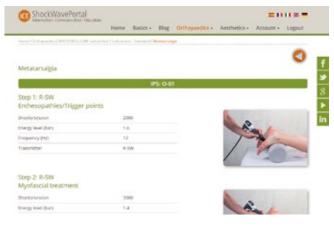

Metatarsalgia

Trigger points: Periarticular shoulder pain

#### Treatment parameters

Treatment video showing treatment steps 1-3

Contents of ICE shock wave information portal