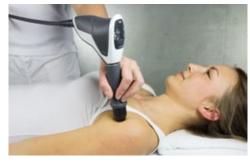

## **Examples of indications for MASTERPULS® »ultra«**

What is probably most important for patients suffering with pain is that they notice a positive effect of the shock wave treatment ideally right after the first therapeutic session. For these high expectations on the part of the patients, the MASTERPULS® »ultra« offers the best basis.

Metatarsalgia

Trigger points: Periarticular shoulder pain