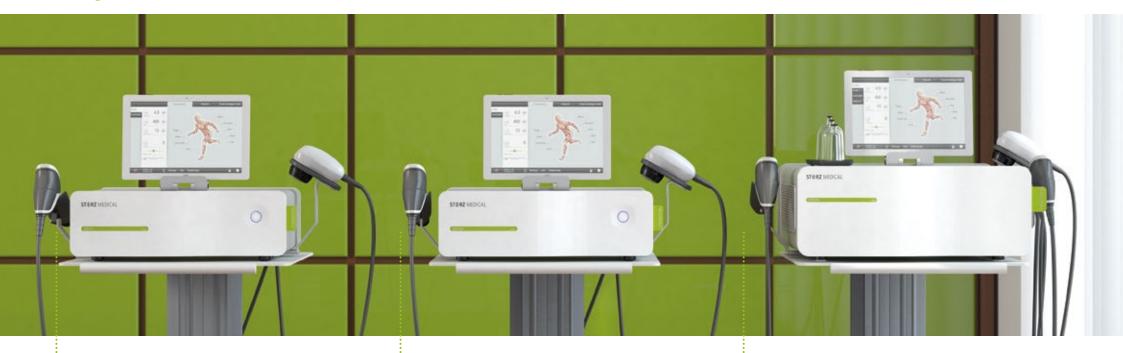

# »Master Edition« System Overview

### MASTERPULS® MP50, MP100 & MP200 »ultra« – The New Radial Shock Wave Generation

The radial shock wave systems of the MASTERPULS® »ultra« line are characterized by their compact dimensions, high reliability, low maintenance costs and silent on-board »Air Power« drive. Radial shock wave therapy and V-ACTOR® vibration therapy with the MASTERPULS® MP200 »ultra« are complemented by VACU-ACTOR® vacuum therapy.