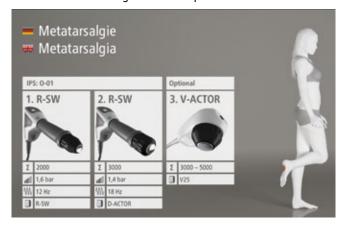

Metatarsalgia

Trigger points: Periarticular shoulder pain

## »Active-tip-control« Display

The newly developed »FALCON« handpiece with the »Active-tip-control« display is setting innovative standards in radial shock wave therapy.

All the important control elements have been integrated into the handpiece. Frequency and energy levels can be adjusted directly via selector buttons. The total number of applied pulses can be controlled well. »Individual Parameter Setting« (IPS-Control) for all ESWT indications includes treatment parameters recommended by experienced users.

Example: »O-01« for metatarsalgia, »O-02« for achillodynia, »O-03« for calcific tendinitis, ...

The new radial »FALCON« handpiece for the first time extends the energy range to clearly below 1 bar<sub>eff</sub>. This makes the treatment even more comfortable for the patients and can open up new indications for radial shock wave therapy.