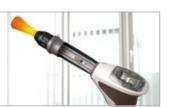

## »Active-tip-control« Display

The newly developed »FALCON« handpiece with the »Active-tip-control« display is setting innovative standards in radial shock wave therapy.

All the important control elements have been integrated into the handpiece. Frequency and energy levels can be adjusted directly via selector buttons. The total number of applied pulses can be controlled well. »Individual Parameter Setting« (IPS-Control) for all ESWT indications includes treatment parameters recommended by experienced users.

Example: »O-01« for metatarsalgia, »O-02« for achillodynia, »O-03« for calcific tendinitis, ...

The new radial »FALCON« handpiece for the first time extends the energy range to clearly below 1 bar<sub>eff</sub>. This makes the treatment even more comfortable for the patients and can open up new indications for radial shock wave therapy.

Thanks to the »Skin Touch« sensor that is integrated into the handpiece it is possible to trigger pulses not only via buttons as usual but also by exerting slight pressure on the skin.

»Active-tip-control« display with control elements

»Skin Touch« sensor