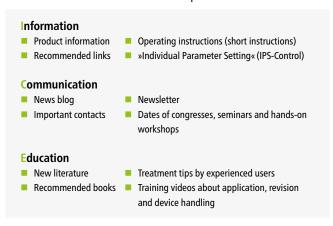

#### ICE Shock Wave Information Portal – Exclusive Online Access

The purchase of a STORZ MEDICAL shock wave device provides access to the exclusive ICE shock wave information portal. There you can retrieve up-to-date information from all fields of shock wave therapy any time. All you need is an Internet connection and a corresponding display device such as a smartphone, tablet or computer. Up front, the website features the pillars of the portal: Information, Communication and Education.

All interesting fields of knowledge concerning shock waves are covered by the ICE shock wave information portal to support you in your daily work and professional career. There is no more time consuming navigation through the dense jungle of digital information.

The available media such as literature and videos help to permanently enhance competence in the field of shock wave therapy.

## **Highlights**

- Up-to-date information from all fields of shock wave therapy
- For smartphone, tablet or computer with Internet connection
- Information, Communication and Education