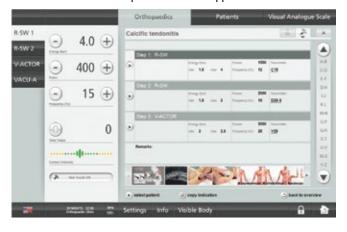

### The ideal add-on to the MASTERPULS® »ultra«

The optional 10" touch screen panel is connected with a USB cable to the shock wave device and adds on valuable features: Apart from the additional device control it offers a patient management system as well as treatment parameters recommended by experienced users and supported by videos and images. These parameters can be selected and adopted. The integrated Visible Body® software allows the user to immerge deeply into the anatomic structures of the human body.

## **Highlights**

- 10" touch screen panel (optional)
- Patient management system with treatment history
- Treatment parameters supported by videos and images
- Visible Body® digital anatomy atlas

#### Touch screen – treatment parameters with application videos

Touch screen – overview of pain zones

Touch screen – Visible Body® digital anatomy atlas