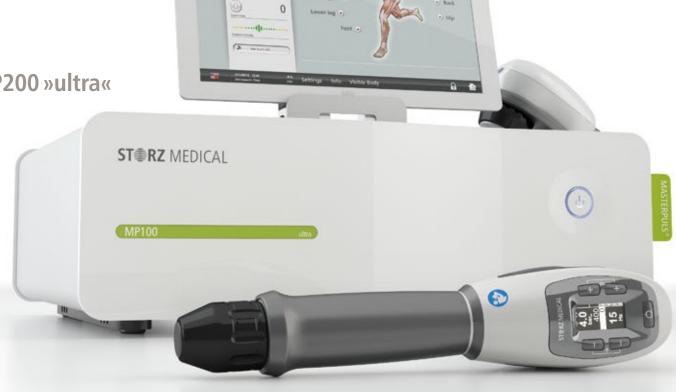

### MASTERPULS® MP100 »ultra«

High-energy compact module

#### **General data**

- Dimensions without touch screen (W x H x D): 426 x 144 x 340 mm
- Weight: 10.5 kg
- Compressor, integrated
- 10" touch screen (optional)

#### Radial shock wave

- Pressure: max. 5 bar of frequency: 1 21 Hz (depending on pressure)
- »Skin Touch« function
- V-ACTOR® handpiece (optional): 1 31 Hz

### MASTERPULS® MP200 »ultra«

Triple technology »Deluxe« module