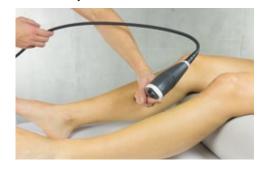

## **Examples of indications for MASTERPULS® »ultra«**

What is probably most important for patients suffering with pain is that they notice a positive effect of the shock wave treatment ideally right after the first therapeutic session. For these high expectations on the part of the patients, the MASTERPULS® »ultra« offers the best basis.

## **Further fields of application**

- Enthesiopathies
- Trigger points
- Fasciae

Achillodynia

Plantar fasciitis

Patellar tendinitis

Trigger points: Calf muscle shortening

Tibial stress syndrome

Calcific tendinitis